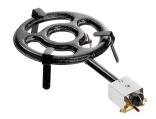

## Paella gas burner 2K300

• Material:

• Gas type:

• Important information:

Steel Liquid gas

Can only be used outdoors

Operation only with matching underframe (Paella tripod 2K300 or 2K300 / 3K500-T)

Only approved for Germany

• Number of heating circuits:

Code-No. A153440 GTIN 4015613710990