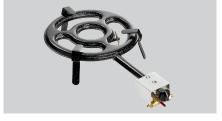

## Paella gas burner 2K300

• Material:

• Gas type:

• Important information:

Steel Liquid gas

Can only be used outdoors

Operation only with matching underframe (Paella tripod 2K300 or 2K300 / 3K500-T)

Only approved for Germany

• Number of heating circuits:

Code-No. A153440 GTIN 4015613710990