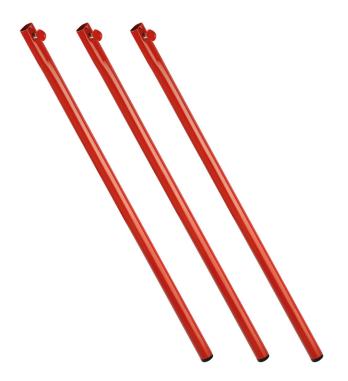

# Paella tripod 2K300

For a steady and safe working height of the Paella Gas Burner 2K300.

### Description

The 3 feet provide a raised support for the Paelle gas burner 2K300. The 75 cm long legs are attached quickly and simply.

#### **Features**

Important information:Material:

Material: Steel Painted

• Size: W 25 x D 25 x H 750 mm

• Weight: 1.4 kg