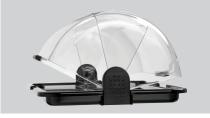

- Roll-top lid that can be opened from both si-
  - ✓ Transparent

- ► Easy cleaning
  - ✓ Simple disassembly

On both sides Detachable Polystyrene

W 420 x D 270 mm Simple cleaning

Easy disassembly W 463 x D 315 x H 195 mm

2.93 kg