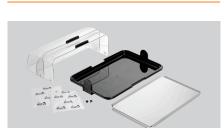

## **Buffet display SW10KP**

- ▶ 1-level buffet cabinet
  - ✓ Utility surface: Stainless steel sheet, removable
  - ✓ Utility surface dimensions: W 420 x D 270 mm

- ► Refrigeration function using 2 cold packs
  - ✓ Stainless steel sheet for good temperature transfer

- Roll-top lid that can be opened from both si-
  - ✓ Transparent

- ► Easy cleaning
  - ✓ Simple disassembly

## Description

The buffet cabinet keeps foods hygienically fresh and cool. With its cold packs, it's not dependent on a fixed power source and can be placed freely at your buffet. The transparent roll-top lid allows serving from both sides along with a direct view of the treats being presented.