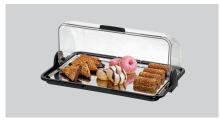

## Description

The buffet cabinet keeps foods hygienically fresh and cool. With its cold packs, it's not dependent on a fixed power source and can be placed freely at your buffet. The transparent roll-top lid allows serving from both sides along with a direct view of the treats being presented.