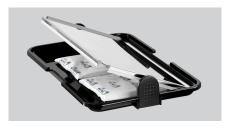

- Roll-top lid that can be opened from both si-
  - ✓ Transparent

- ► Easy cleaning
  - ✓ Simple disassembly

On both sides Detachable Polystyrene

W 420 x D 270 mm Simple cleaning

Easy disassembly W 463 x D 315 x H 195 mm

2.93 kg