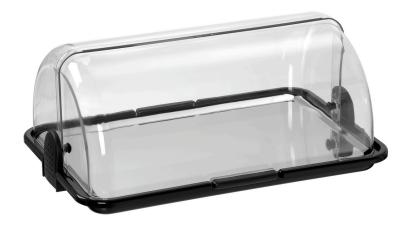

## **Buffet display SW10KP**

- ▶ 1-level buffet cabinet
  - ✓ Utility surface: Stainless steel sheet, removable
  - ✓ Utility surface dimensions: W 420 x D 270 mm

- ► Refrigeration function using 2 cold packs
  - ✓ Stainless steel sheet for good temperature transfer

- Roll-top lid that can be opened from both si-
  - ✓ Transparent

- ► Easy cleaning
  - ✓ Simple disassembly

## Description

The buffet cabinet keeps foods hygienically fresh and cool. With its cold packs, it's not dependent on a fixed power source and can be placed freely at your buffet. The transparent roll-top lid allows serving from both sides along with a direct view of the treats being presented.