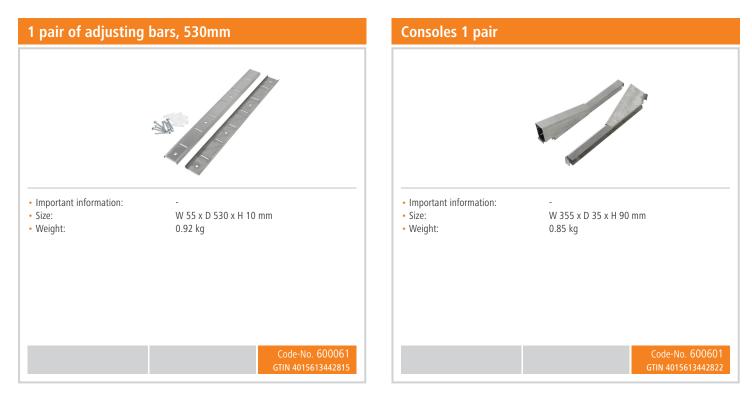

|
| 160 kg                                                                                                                                                                             |
| W 2,000 x D 355 x H 27 mm                                                                                                                                                          |
| 9.1 kg                                                                                                                                                                             |
|                                                                                                                                                                                    |





## Wall-mounting shelf 2000x355x27, SS Add on Products







## Wall-mounting shelf 2000x355x27, SS Add on Products