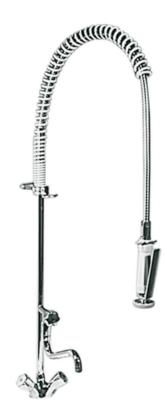

## Gastro two handle mixer, h. shower

Two-handle mixer • Fitting type:

• Design: Mixer tap with dishwashing

shower arm

• Diameter table boreho- 35 mm

• Flow at 3 bar: Shower arm: 18 L / min.

Jet regulator: 25 L / min.

• Properties: Replaceable sieve

Spring mechanism Rubber stopper ring

No chrome-damage by additional hard-nickel coating

Check valve

No recoil thanks to blockable screen-shower head with closing

Hose can be loaded up to 150 kg, hot water resistant, pressure

resistant Stuffing box seals Full metal

• Valve type: Stainless steel valve seats Jet regulator mouthpie- M22

• Swivelling outlet: 180°

• Important information: • Handles: Coronachrom, detachable

Thermally insulated

• Size: W 150 x D 400 x H 1,100 mm

• Weight: 6 kg