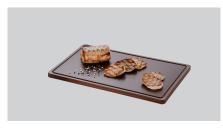

W 530 x D 325 x H 24 mm

- A focus on hygiene chopping board series
  - ✓ Chopping boards in different colours to indicate the different food groups

- ► Brown chopping board
  - ✓ For cooked meat
  - ✓ Chopping surface: 490 x 285 mm