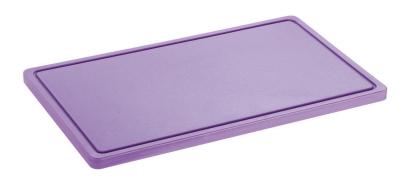

## Cutting board PRO 53x32 LI-R

## Description

A focus on hygiene with the chopping board series PRO in 53 x 32 cm format – differently coloured chopping boards for the different food groups. This HACCP-compliant purple chopping board is designed for chopping allergen-free foods.

## **Features**

- Juice groove:
- · Colour:
- Material:
- Stopper edge:
- Properties:
- Important information:
- Cutting surface: • Including:
- · Board thickness:
- Size:
- · Weight:

- Lilac
- Polyethylene
- Dishwasher-suitable Taste and smell-neutral
- **HACCP** compliant Gentle on blades Food-safe
- 6 rubber feet, anti-slip Shock and cut-proof
- 490 x 285 mm