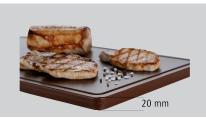

W 530 x D 325 x H 24 mm

- A focus on hygiene chopping board series
  - ✓ Chopping boards in different colours to indicate the different food groups

- ► Brown chopping board
  - ✓ For cooked meat
  - ✓ Chopping surface: 490 x 285 mm

- Board thickness: 20 mm
  - ✓ Dishwasher-safe
- ► With juice rim
  - ✓ Food-safe
  - ✓ HACCP-compliant

- Six rubber feet
- ✓ Anti-slip