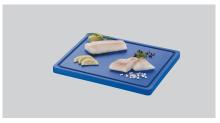

## Cutting board PRO 32x26 B-R

A focus on hygiene with the chopping board series PRO in 32 x 26 cm format – differently coloured chopping boards for the different food groups. This HACCP-compliant blue chopping board is designed for chopping fish.

- ▶ Blue chopping board
- ✓ For fish
- ✓ Chopping surface: 290 x 225 mm

- Board thickness: 20 mm
  - ✓ Dishwasher-safe
- ► With juice rim
  - ✓ Food-safe
  - ✓ HACCP-compliant

- Four rubber feet
- ✓ Anti-slip