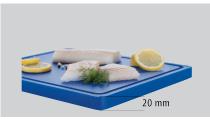

- ▶ Blue chopping board
- ✓ For fish
- ✓ Chopping surface: 290 x 225 mm

- Board thickness: 20 mm
  - ✓ Dishwasher-safe
- ► With juice rim
  - ✓ Food-safe
  - ✓ HACCP-compliant

- Four rubber feet
- ✓ Anti-slip