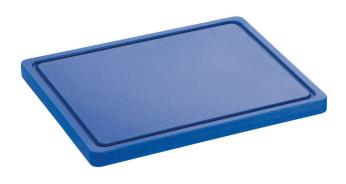

## Cutting board PRO 32x26 B-R

A focus on hygiene with the chopping board series PRO in 32 x 26 cm format – differently coloured chopping boards for the different food groups. This HACCP-compliant blue chopping board is designed for chopping fish.

- ▶ Blue chopping board
- ✓ For fish
- ✓ Chopping surface: 290 x 225 mm

- Board thickness: 20 mm
  - ✓ Dishwasher-safe
- ► With juice rim
  - ✓ Food-safe
  - ✓ HACCP-compliant

- Four rubber feet
- ✓ Anti-slip