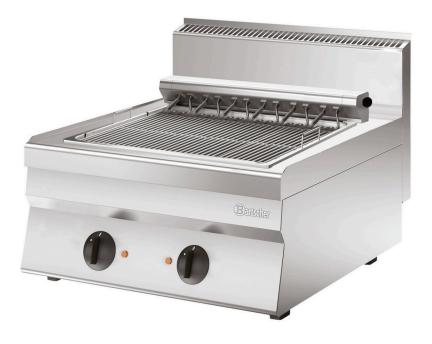

### Electric roast fryer 650, B800, TG

- Roasting surface: W 540 x D 420 mm
- Number of heating zones: 2

### Description

Series 650 - a range of cooking equipment for the professional kitchen. The series is defined by optimum energy use, powerful appliances, and ease of cleaning. The modular design means that the appliances are easy to combine and can be arranged flexibly. The appliance structure consists entirely of 18/10 stainless steel.

#### • Power load:

- Grease collection tank:
- Equipment connection:
- Number of heating zones:

CNS 18/10

- Size heating surpface:
- Important information:
- Material:
- Series:Size:
- Weight:
- weight

8,16 kW | 400 V | 50/60 Hz Yes 3 NAC 2 W 540 x D 420 mm

CNS 18/10 650 W 800 x D 650 x H 295 mm 35 kg