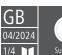

### Griddle plate 700FX-G796-G

- Can be used as a table-top appliance or, in combination, as a floor-standing appliance
  - Pressure-tested stainless steel surface with Scotch-Brite finish
- Cooking surface design
  - Stainless steel, smooth
  - 🗸 Dimensions: W 796 x D 520 mm
- Heating zones
  - **√** 2
- Set to natural gas E
  - Propane nozzles are enclosed

### Description

This gas-operated, smooth griddle plate from Series 700FX is extremely flexible. It can be used as a table-top appliance or, in combination, as a floor-standing appliance. Just like when you cook food on a barbecue, meat, fish and vegetables cooked using the griddle plate acquire tempting roasting aromas. However, cooking on this closed grilling surface is free from dioxins.

#### **Features**

| • Type:<br>• Material:                         | Table-top unit<br>CNS 18/10<br>Scotch-Brite sanding |
|------------------------------------------------|-----------------------------------------------------|
| Operating mode:                                | Gas                                                 |
|                                                |                                                     |
| <ul> <li>Important information:</li> </ul>     | -                                                   |
| <ul> <li>Material roasting surface:</li> </ul> | Stainless steel                                     |
| <ul> <li>Roasting surface design:</li> </ul>   | Smooth                                              |
| <ul> <li>Size heating surpface:</li> </ul>     | W 796 x D 520 mm                                    |
| <ul> <li>Number of heating zones:</li> </ul>   | 2                                                   |
| <ul> <li>Temperature range:</li> </ul>         | 90 °C to 280 °C                                     |
| <ul> <li>Safety thermostat:</li> </ul>         | Yes                                                 |
| Series:                                        | 700FX                                               |
| <ul> <li>Height-adjustable feet:</li> </ul>    | No                                                  |
| Properties:                                    | Grease collection tank                              |
|                                                | Splash protection                                   |
| <ul> <li>Including:</li> </ul>                 | 4 feet                                              |
| Power:                                         | 13 kW                                               |

# Griddle plate 700FX-G796-G