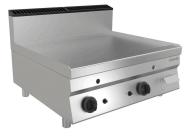

### Griddle plate 700FX-G796-G

- Can be used as a table-top appliance or, in combination, as a floor-standing appliance
  - Pressure-tested stainless steel surface with Scotch-Brite finish
- Cooking surface design
  - Stainless steel, smooth
  - 🗸 Dimensions: W 796 x D 520 mm
- Heating zones
  - **√** 2
- Set to natural gas E
  - Propane nozzles are enclosed

### Description

This gas-operated, smooth griddle plate from Series 700FX is extremely flexible. It can be used as a table-top appliance or, in combination, as a floor-standing appliance. Just like when you cook food on a barbecue, meat, fish and vegetables cooked using the griddle plate acquire tempting roasting aromas. However, cooking on this closed grilling surface is free from dioxins.

#### **Features**

| • Type:<br>• Material:                         | Table-top unit<br>CNS 18/10<br>Scotch-Brite sanding |
|------------------------------------------------|-----------------------------------------------------|
| Operating mode:                                | Gas                                                 |
|                                                |                                                     |
| <ul> <li>Important information:</li> </ul>     | -                                                   |
| <ul> <li>Material roasting surface:</li> </ul> | Stainless steel                                     |
| <ul> <li>Roasting surface design:</li> </ul>   | Smooth                                              |
| <ul> <li>Size heating surpface:</li> </ul>     | W 796 x D 520 mm                                    |
| <ul> <li>Number of heating zones:</li> </ul>   | 2                                                   |
| <ul> <li>Temperature range:</li> </ul>         | 90 °C to 280 °C                                     |
| <ul> <li>Safety thermostat:</li> </ul>         | Yes                                                 |
| Series:                                        | 700FX                                               |
| <ul> <li>Height-adjustable feet:</li> </ul>    | No                                                  |
| Properties:                                    | Grease collection tank                              |
|                                                | Splash protection                                   |
| <ul> <li>Including:</li> </ul>                 | 4 feet                                              |
| Power:                                         | 13 kW                                               |

# Griddle plate 700FX-G796-G