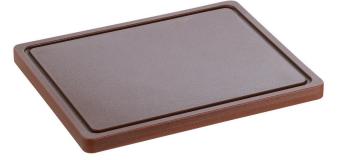

## Cutting board PRO 32x26 BR-R

- A focus on hygiene chopping board series PRO
  - Chopping boards in different colours to indicate the different food groups

Brown chopping board
 For cooked meat
 Chopping surface: 290 x 225 mm

- Board thickness: 20 mm
  Dishwasher-safe
- ▶ With juice rim
  - 🗸 Food-safe
  - ✓ HACCP-compliant

Code-No. A120534

## Description

A focus on hygiene with the chopping board series PRO in 32 x 26 cm format – differently coloured chopping boards for the different food groups. This HACCP-compliant brown chopping board is designed for chopping cooked meat.

## • Juice groove:

- Colour:
- Material:
- Stopper edge:
- Properties:
- Important information:
- Cutting surface:
- Including:
- Board thickness:
- Size:
- Weight:

yes Brown Polyethylene No Dishwasher-suitable Gentle on blades Shock and cut-proof Taste and smell-neutral Food-safe 4 rubber feet, anti-slip HACCP compliant

290 x 225 mm -

20 mm W 325 x D 265 x H 25 mm 1.58 kg