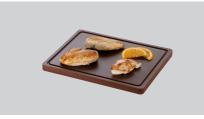

## Cutting board PRO 32x26 BR-R

- A focus on hygiene chopping board series PRO
  - Chopping boards in different colours to indicate the different food groups

Brown chopping board
 For cooked meat
 Chopping surface: 290 x 225 mm

## Description

A focus on hygiene with the chopping board series PRO in 32 x 26 cm format – differently coloured chopping boards for the different food groups. This HACCP-compliant brown chopping board is designed for chopping cooked meat.