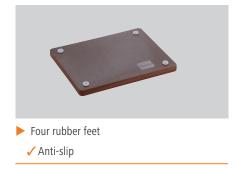

## • Juice groove:

- Colour:
- Material:
- Stopper edge:
- Properties:
- Important information:
- Cutting surface:
- Including:
- Board thickness:
- Size:
- Weight:

yes Brown Polyethylene No Dishwasher-suitable Gentle on blades Shock and cut-proof Taste and smell-neutral Food-safe 4 rubber feet, anti-slip HACCP compliant