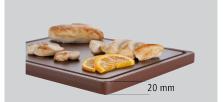

- Board thickness: 20 mm
  Dishwasher-safe
- ▶ With juice rim
  - 🗸 Food-safe
  - ✓ HACCP-compliant

Code-No. A120534

290 x 225 mm -

20 mm W 325 x D 265 x H 25 mm 1.58 kg