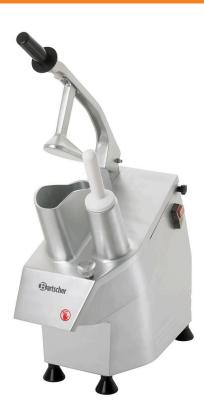

## Vegetable cutter GMS550

- 2 cutting disks for slices 2 mm, 4 mm
  - ✓ 3 cutting blades for grating 3 mm, 5 mm, 7 mm

## Description

The preparation of freshly chopped and grated vegetables takes up a lot of time. Time that you can save with the vegetable cutter GMS550. The provided cutting discs offer a wide range of cutting and grating thicknesses.

## Features

| Power load:                                | 0,55 kW   230 V   50 Hz  |
|--------------------------------------------|--------------------------|
| ON/OFF switch:                             | Yes                      |
| Including:                                 | 1 grater disc Z3a, 3 mm  |
|                                            | 1 grater disc Z5a, 5 mm  |
|                                            | 1 grater disc Z7a, 7 mm  |
|                                            | 1 cutting disc E2a, 2 mm |
|                                            | 1 cutting disc E4a, 4 mm |
|                                            | 1 stamper                |
| Material:                                  | Cast aluminium           |
| <ul> <li>Important information:</li> </ul> | -                        |
| <ul> <li>Properties:</li> </ul>            | -                        |
| <ul> <li>Filling shaft:</li> </ul>         | 1 x W 160 x D 74 mm      |
|                                            | 1 x Ø 58 mm              |
| <ul> <li>Protection class:</li> </ul>      | IP23                     |
| • Size:                                    | W 240 x D 630 x H 500 mm |
| • Weight:                                  | 29.2 kg                  |
|                                            |                          |
|                                            |                          |