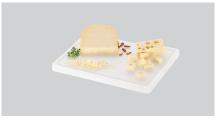

## Cutting board PRO 32x26 W-R

- A focus on hygiene chopping board series PRO
  - Chopping boards in different colours to indicate the different food groups

- WHITE chopping board
  - ✓ For baked goods and dairy products such as cheese
  - Chopping surface: 290 x 225 mm

## Description

A focus on hygiene with the chopping board series PRO in 32 x 26 cm format – differently coloured chopping boards for the different food groups. This HACCP-compliant white chopping board is designed for chopping baked goods and dairy products such as cheese.