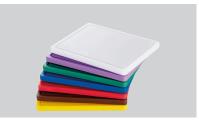

## Cutting board PRO 32x26 W-R

- A focus on hygiene chopping board series PRO
  - Chopping boards in different colours to indicate the different food groups

- WHITE chopping board
  - ✓ For baked goods and dairy products such as cheese
  - Chopping surface: 290 x 225 mm

## Description

A focus on hygiene with the chopping board series PRO in 32 x 26 cm format – differently coloured chopping boards for the different food groups. This HACCP-compliant white chopping board is designed for chopping baked goods and dairy products such as cheese.