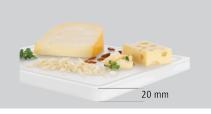

## Cutting board PRO 32x26 W-R

- A focus on hygiene chopping board series PRO
  - Chopping boards in different colours to indicate the different food groups

- WHITE chopping board
  - ✓ For baked goods and dairy products such as cheese
  - Chopping surface: 290 x 225 mm

- Board thickness: 20 mm
- 🗸 Dishwasher-safe
- With juice rim
  - ✓ Food-safe
  - ✓ HACCP-compliant

290 x 225 mm 20 mm W 325 x D 265 x H 25 mm 1.58 kg