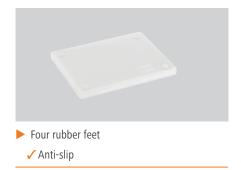

#### • Juice groove:

- Colour:
- Material:
- Stopper edge:
- Properties:
- Important information:
- Including:
- Cutting surface:
- Board thickness:
- Size:
- Weight:

White Polyethylene No Taste and smell-neutral Gentle on blades Dishwasher-suitable HACCP compliant Food-safe 4 rubber feet, anti-slip Shock and cut-proof