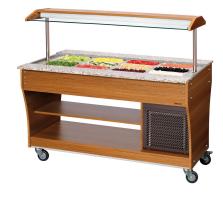

## Buffet trolley, cold, 4x 1/1 GN

- Designed for
- √ 4 x 1/1 GN
- ✓ Depth GN container max: 150 mm
- Prepared for attachment of the matching tray chute on both sides

## Description

"Cold food" perfectly presented.

The buffet cart is optimally equipped with integrated lighting, sneeze guard with shelf function and wheels for convenient transport.

## **Features**

• Cooling: Static

• Power load: 0,507 kW | 230 V | 50 Hz

Number of tanks:

Temperature range:
Basin size, GN format:
Control lamp:

Drain cock: NoGerm guard: Yes

Lighting: On the germ guard
Delivery state: Building kit (simple assembly)
Swivel casters: 4 swivel casters, 2 with brake

• Properties: Work surface made of Granit Rosa Porrino

Stainless steel sink

Colour: Teak
Not included in delivery: GN containers
Depth GN container max.: 150 mm
Material: Wood

▶ Continue on the next page