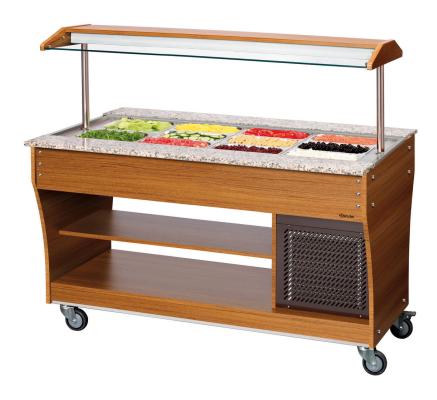

## Buffet trolley, cold, 4x 1/1 GN

- Designed for
- √ 4 x 1/1 GN
- ✓ Depth GN container max: 150 mm
- Prepared for attachment of the matching tray chute on both sides

## Description

"Cold food" perfectly presented.

The buffet cart is optimally equipped with integrated lighting, sneeze guard with shelf function and wheels for convenient transport.

## **Features**

• Cooling: Static

• Power load: 0,507 kW | 230 V | 50 Hz

Number of tanks:

Temperature range:
Basin size, GN format:
Control lamp:

Drain cock: NoGerm guard: Yes

Lighting: On the germ guard
Delivery state: Building kit (simple assembly)
Swivel casters: 4 swivel casters, 2 with brake

• Properties: Work surface made of Granit Rosa Porrino

Stainless steel sink

Colour: Teak
Not included in delivery: GN containers
Depth GN container max.: 150 mm
Material: Wood

▶ Continue on the next page