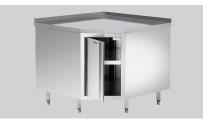

### Corner Cupboard 700 FT

- Closed corner element
  - ✓ With intermediate shelf and double door

Connects up perfectly with work elements with a 700 mm depth

- Stainless steel
- Scotch-Brite sanding
- ▶ 40 mm edge
- Stainless steel
- Scotch-Brite sanding
- 40 mm turned-down edges

### Description

The corner cupboard 700 FT offers closed storage space and fits in perfectly with our work elements with a 700 mm depth. The intermediate shelf allows the inside to be used optimally.

#### Features

| <ul> <li>Height-adjustable feet:</li> <li>Material:</li> <li>Load-bearing capacity intermediate shelf, max.:</li> <li>Tilting:</li> <li>Size inside:</li> <li>Important information:</li> <li>Load-bearing capacity worktop, max.:</li> <li>Design inside:</li> <li>Available on request:</li> <li>Size work surface:</li> <li>Door hinge side can be changed:</li> <li>Height adjustable:</li> <li>Material work surface:</li> <li>Delivery state:</li> <li>Type of door:</li> <li>Design intermediate shelf:</li> </ul> | Yes<br>Stainless steel<br>70 kg<br>40 mm<br>W 988 x D 988 x H 618 mm<br>-<br>80 kg<br>Undivided<br>-<br>W 999 x D 999 mm<br>Yes<br>850 mm to 900 mm<br>Stainless steel<br>Permanently mounted<br>Leaf door(s)<br>Full-surface |
|---------------------------------------------------------------------------------------------------------------------------------------------------------------------------------------------------------------------------------------------------------------------------------------------------------------------------------------------------------------------------------------------------------------------------------------------------------------------------------------------------------------------------|-------------------------------------------------------------------------------------------------------------------------------------------------------------------------------------------------------------------------------|
| Design intermediate shelf:     Intermediate shelf:                                                                                                                                                                                                                                                                                                                                                                                                                                                                        | Full-surface<br>yes                                                                                                                                                                                                           |
| - interineulate siten.                                                                                                                                                                                                                                                                                                                                                                                                                                                                                                    | yes                                                                                                                                                                                                                           |

# Corner Cupboard 700 FT

- Height-adjustable immediate shelves:
- Properties:

• Size:

• Weight:

Yes Feet in square tubing 40 x 40 mm 40 mm edges turned down Scotch-Brite sanding Foot pads can be adjusted to 50 mm W 1,000 x D 1,000 x H 850 mm 81 kg