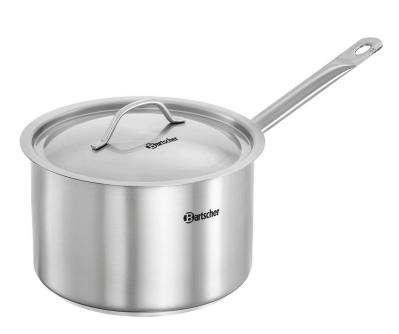

## Cooking pot E4L-SG1

Contents: 4 litres
Also suitable for induction

Diameter of base:175 mm

Heat-insulated handle

## Description

This stainless steel cooking pot is an all-rounder on all types of stove. With its fixed, long handle, it guarantees optimum handling in the kitchen.