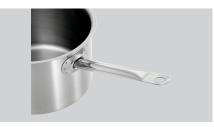

## Cooking pot E4L-SG1

Contents: 4 litres
Also suitable for induction

Diameter of base:175 mm

Heat-insulated handle

## Description

This stainless steel cooking pot is an all-rounder on all types of stove. With its fixed, long handle, it guarantees optimum handling in the kitchen.