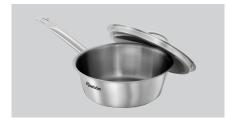

## Frying pan E180-D1

A real all-rounder in every kitchen - whether frying, roasting, or heating food, this stainless steel frying pan and matching lid are ideal for use on any hob.

Cooking surface

✓ Stainless steel brushed

Induction-suitable

► Internal diameter: 180 mm

Diameter of base: 125 mm

Heat-insulated handle