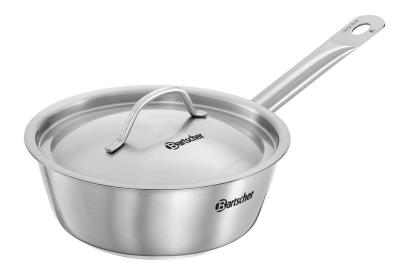

## Frying pan E180-D1

A real all-rounder in every kitchen - whether frying, roasting, or heating food, this stainless steel frying pan and matching lid are ideal for use on any hob.

Cooking surface

✓ Stainless steel brushed

Induction-suitable

► Internal diameter: 180 mm

Diameter of base: 125 mm

Heat-insulated handle