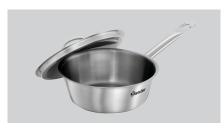

## Frying pan E180-D1

A real all-rounder in every kitchen - whether frying, roasting, or heating food, this stainless steel frying pan and matching lid are ideal for use on any hob.

Cooking surface

✓ Stainless steel brushed

Induction-suitable

► Internal diameter: 180 mm

Diameter of base: 125 mm

Heat-insulated handle