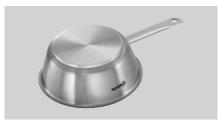

## Frying pan E180-D1

A real all-rounder in every kitchen - whether frying, roasting, or heating food, this stainless steel frying pan and matching lid are ideal for use on any hob.

Cooking surface

✓ Stainless steel brushed

Induction-suitable

► Internal diameter: 180 mm

Diameter of base: 125 mm

Heat-insulated handle