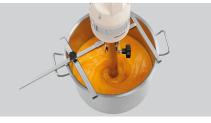

## Hand blender holder 600

- Huge time savings
- More flexibility in the kitchen

 Food can be chopped, puréed and heated up whilst stirring with the aid of the hand blender holder

- The position and angle of the hand blender can be adjusted
  - ✓ Pot diameter max.: 600 mm
  - ✓ Hand blender diameter: 25 40 mm
  - Designed for the motor blocks and hand blenders: 130130, 130131, 130132, 130133, 130134, 130135, 130136

## Description

Huge time savings and more flexibility in the kitchen – food can be chopped, puréed and heated up whilst stirring with the aid of the hand blender holder.