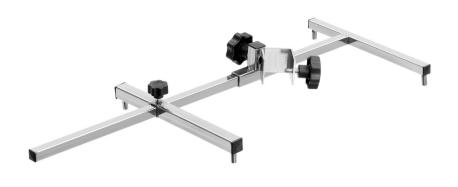

## Hand blender holder 600

- Huge time savings
- More flexibility in the kitchen

 Food can be chopped, puréed and heated up whilst stirring with the aid of the hand blender holder

- The position and angle of the hand blender can be adjusted
  - ✓ Pot diameter max.: 600 mm
  - ✓ Hand blender diameter: 25 40 mm
  - Designed for the motor blocks and hand blenders: 130130, 130131, 130132, 130133, 130134, 130135, 130136

## **Features**

Hand blender diameter: 25 - 40 mm
Material: Stainless steel
Important information: -

• Pot diameter max: 600 mm mm

Properties: Adjustable position and angle
Designed for: Mixing bar STM3 500