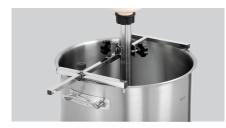

## Hand blender holder 600

- Huge time savings
- More flexibility in the kitchen

 Food can be chopped, puréed and heated up whilst stirring with the aid of the hand blender holder

- The position and angle of the hand blender can be adjusted
  - ✓ Pot diameter max.: 600 mm
  - ✓ Hand blender diameter: 25 40 mm
  - Designed for the motor blocks and hand blenders: 130130, 130131, 130132, 130133, 130134, 130135, 130136

## Description

Huge time savings and more flexibility in the kitchen – food can be chopped, puréed and heated up whilst stirring with the aid of the hand blender holder.