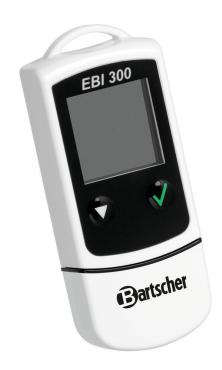

## Data logger EBI 300 - USB

• Control unit: Knob • Protection class: IP65 • Digital display: Yes

Button cell CR 2450 (3-Volt) · Operated via: Designed for: Temperature monitoring during

transport and storage

• Measuring range: -30 °C to 60 °C -40 °C to 85 °C • Storage temperature: • Data storage: 40,000 measured values • Measuring interval: 1 minute to 24 hours · Data analysis: If connected to a PC via USB, a

PDF is automatically created Additional analysis units are not

required • Material: Polycarbonate

• Important information:

NTC sensor • Properties:

Food-safe · Not included in delive-Button cell

• Food-safe:

• Size: W 33 x D 15 x H 80 mm

• Weight: 0.03 kg