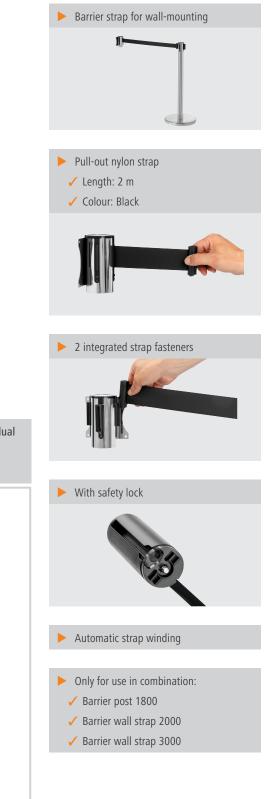

## Bartscher

For use as a passenger guidance system in airports or at events and as a barrier to cordon off individual areas in supermarkets, petrol stations and restaurants. The 2 metre tape, 2 integrated tape fasteners and attached safety lock ensure safe operation.

| • Model:                                            | Wall-mounting                      |
|-----------------------------------------------------|------------------------------------|
| <ul> <li>Tape material:</li> </ul>                  | Nylon                              |
| <ul> <li>Tape length:</li> </ul>                    | 2 m                                |
| <ul> <li>Tape colour:</li> </ul>                    | Black                              |
| <ul> <li>Number of tape faste-<br/>ners:</li> </ul> | 2                                  |
| <ul> <li>Automatic tape win-<br/>ding:</li> </ul>   | Yes                                |
| <ul> <li>Safety lock:</li> </ul>                    | Yes                                |
| <ul> <li>Not included in delive-<br/>ry:</li> </ul> | Attachment material                |
| Properties:                                         | Pull-out tape                      |
| Material:                                           | Stainless steel                    |
| <ul> <li>Important information:</li> </ul>          | Only for use in combination: Bar-  |
| 1                                                   | rier stand 1800, barrier wall tape |
|                                                     | 2000 or barrier wall tape 3000     |
| • Size:                                             | W 90 x D 115 x H 126 mm            |
| Weight:                                             | 0.45 kg                            |
|                                                     |                                    |
|                                                     |                                    |