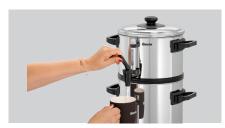

## **Features**

• Material:

- Designed for: Indirect heating/keeping warm of milk
   Coffee machine Bartscher PRO II 40
  - Coffee machine Bartscher PRO II 60
- Content: 4 litre(s)
   Glasses / cup height max.: 200 mm
   Filling level display: Yes
- ON/OFF switch:
   Properties:

- Milk dispenser adapter for coffee machines
- Designed for:
  - ✓ Coffee machine Bartscher PRO II 40
  - ✓ Coffee machine Bartscher PRO II 60

Contents: 4 litres

- Glasses / cup height max.: 200 mm
- Practical
- ✓ The coffee machine lid matches the milk dispenser