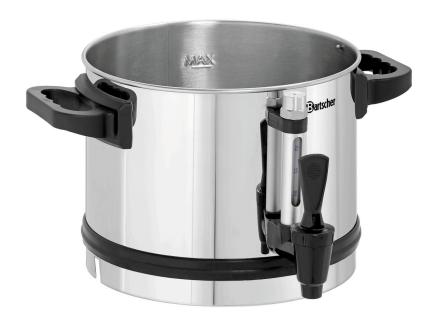

## Milk dispenser adapter PRO II 40-60

Saves space and electricity at the same time - Thanks to the practical milk dispenser adapter for coffee machines in a matching design, the milk is heated and kept warm gently and evenly. Be it in the kitchen or on the buffet: simply place the adapter onto the coffee machine and the warm milk can be dispensed.

## **Features**

• Material:

- Designed for: Indirect heating/keeping warm of milk
   Coffee machine Bartscher PRO II 40
  - Coffee machine Bartscher PRO II 60
- Content: 4 litre(s)
   Glasses / cup height max.: 200 mm
   Filling level display: Yes
- ON/OFF switch:
   Properties:

  The coffee machine lid matches the milk dispenser
- Properties: The coffee machine lid matches the milk dispension of the coffee machine lid matches the milk dispension.

Stainless steel

- Size: Plastic
   Size: W 310 x D 290 x H 175 mm
- Weight: 0.9 kg

- Milk dispenser adapter for coffee machines
- Designed for:
  - ✓ Coffee machine Bartscher PRO II 40
  - ✓ Coffee machine Bartscher PRO II 60

Contents: 4 litres

- Glasses / cup height max.: 200 mm
- Practical
- ✓ The coffee machine lid matches the milk dispenser