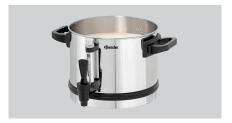

  The coffee machine lid matches the milk dispenser
- Properties: The coffee machine lid matches the milk dispension of the coffee machine lid matches the milk dispension.

Stainless steel

- Size: Plastic
   Size: W 310 x D 290 x H 175 mm
- Weight: 0.9 kg

- Milk dispenser adapter for coffee machines
- Designed for:
  - ✓ Coffee machine Bartscher PRO II 40
  - ✓ Coffee machine Bartscher PRO II 60

Contents: 4 litres

- Glasses / cup height max.: 200 mm
- Practical
- ✓ The coffee machine lid matches the milk dispenser