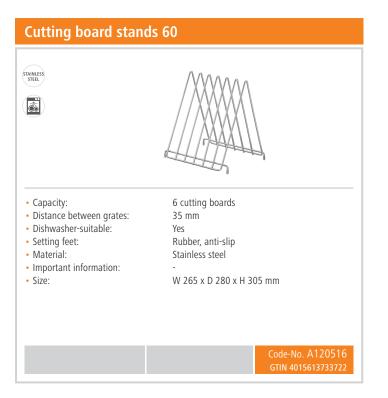

ard

- 🗸 For fish
- Chopping surface: 600 x 400 mm



#### Board thickness: 16 mm ✓ Dishwasher-safe

- Food-safe
- HACCP compliant



### Description

The focus is on hygiene with these 60 x 40 cm chopping boards – differently coloured chopping boards for the different food groups. This HACCP-compliant blue chopping board is designed for chopping fish.

#### **Features**

#### • Juice groove:

- Colour:
- Material:
- Properties:
- Important information:
- Stopper edge:
- Cutting surface:
- Including:
- Board thickness:
- Size:
- Weight:

No Blue Polyethylene HACCP compliant Dishwasher-suitable Food-safe Taste and smell-neutral Shock and cut-proof Gentle on blades 6 rubber feet, anti-slip

No 600 x 400 mm

-16 mm W 600 x D 400 x H 20 mm 3.49 kg





# Cutting board 60x40 B Add on Products