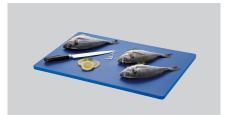

## Cutting board 60x40 B

► A focus on hygiene

Chopping boards in different colours to indicate the different food groups

Blue chopping board

- 🗸 For fish
- Chopping surface: 600 x 400 mm

### Description

The focus is on hygiene with these 60 x 40 cm chopping boards – differently coloured chopping boards for the different food groups. This HACCP-compliant blue chopping board is designed for chopping fish.