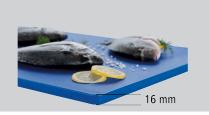

#### Board thickness: 16 mm ✓ Dishwasher-safe

- Food-safe
- HACCP compliant

No 600 x 400 mm

-16 mm W 600 x D 400 x H 20 mm 3.49 kg