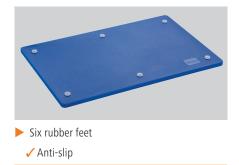

#### • Juice groove:

- Colour:
- Material:
- Properties:
- Important information:
- Stopper edge:
- Cutting surface:
- Including:
- Board thickness:
- Size:
- Weight:

No Blue Polyethylene HACCP compliant Dishwasher-suitable Food-safe Taste and smell-neutral Shock and cut-proof Gentle on blades 6 rubber feet, anti-slip