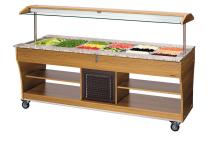

## Buffet trolley, cold, 6x 1/1 GN

- Designed for:
  - √ 6 x 1/1 GN
  - ✓ Max. depth of GN containers: 150 mm

Prepared for attachment of matching tray chute on both sides

## Description

Cold food perfectly presented.

The buffet cart is optimally equipped with integrated lighting, germ guard with shelf function and wheels for convenient transport.

## **Features**

• Number of tanks:

• Cooling: Static

• Power load: 0,507 kW | 230 V | 50 Hz

• Material: Wood

• Coolant: R290 / 0,075 kg

• Important information:

• Temperature range:  $2 \,^{\circ}\text{C}$  to 10  $\,^{\circ}\text{C}$  • Basin size, GN format:  $6 \,^{\times}\text{X}$  1/1 GN

## Buffet trolley, cold, 6x 1/1 GN

Not included in delivery: GN containers
Depth GN container max.: 150 mm

• Size: W 2,150 x D 880 x H 1,370 mm

• Weight: 194.1 kg