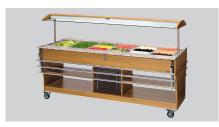

## Buffet trolley, cold, 6x 1/1 GN

- Designed for:
  - √ 6 x 1/1 GN
  - ✓ Max. depth of GN containers: 150 mm

Prepared for attachment of matching tray chute on both sides

## Description

Cold food perfectly presented.

The buffet cart is optimally equipped with integrated lighting, germ guard with shelf function and wheels for convenient transport.

## Buffet trolley, cold, 6x 1/1 GN

Not included in delivery: GN containers
Depth GN container max.: 150 mm

• Size: W 2,150 x D 880 x H 1,370 mm

• Weight: 194.1 kg