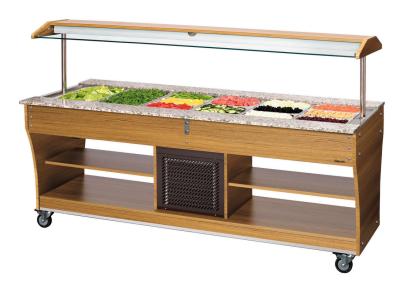

## Buffet trolley, cold, 6x 1/1 GN

- Designed for:
  - √ 6 x 1/1 GN
  - ✓ Max. depth of GN containers: 150 mm

Prepared for attachment of matching tray chute on both sides

## Description

Cold food perfectly presented.

The buffet cart is optimally equipped with integrated lighting, germ guard with shelf function and wheels for convenient transport.

## **Features**

• Number of tanks:

• Cooling: Static

• Power load: 0,507 kW | 230 V | 50 Hz

• Material: Wood

• Coolant: R290 / 0,075 kg

• Important information:

• Temperature range:  $2 \,^{\circ}\text{C}$  to 10  $\,^{\circ}\text{C}$  • Basin size, GN format:  $6 \,^{\times}\text{X}$  1/1 GN

Control lamp:
Drain cock:
Germ guard:
Ves

Lighting: On the germ guard
Delivery state: Building kit (simple assembly)
Swivel casters: 4 swivel casters, 2 with brake

• Properties: Work surface made of Granit Rosa Porrino

Stainless steel sink

• Colour: Teak

▶ Continue on the next page

## Buffet trolley, cold, 6x 1/1 GN

Not included in delivery: GN containers
Depth GN container max.: 150 mm

• Size: W 2,150 x D 880 x H 1,370 mm

• Weight: 194.1 kg