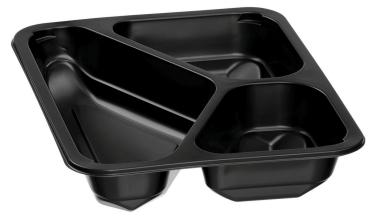

## Menu tray 23180-3

Design:
3 compartments
Colour: Black

Designed for:✓ Hot and cold food

Max. filling quantity:
980 ml (210 ml, 300 ml, 470 ml)

Taste-free

## Description

Whether hot or cold, everything stays in its place - the 3-compartment meal tray is sealed so well in the sealing machine that neither solid nor liquid food can leak out.