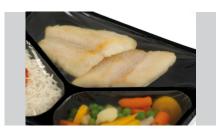

## Description

Whether hot or cold, everything stays in its place - the 3-compartment meal tray is sealed so well in the sealing machine that neither solid nor liquid food can leak out.