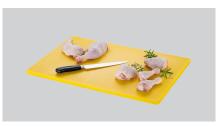

## Description

The focus is on hygiene with these 60 x 40 cm chopping boards — differently coloured chopping boards for the different food groups. This HACCP-compliant yellow chopping board is designed for chopping poultry.

W 600 x D 400 x H 20 mm

- A focus on hygiene
  - ✓ Chopping boards in different colours to indicate the different food groups

- > Yellow chopping board
  - ✓ For poultry
  - ✓ Chopping surface: 600 x 400 mm