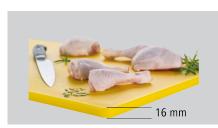

- Board thickness: 16 mm
  - ✓ Dishwasher-safe
- ► Food-safe
- ► HACCP compliant

- Six rubber feet
- ✓ Anti-slip