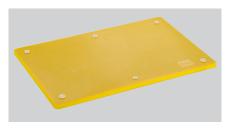

## Description

The focus is on hygiene with these 60 x 40 cm chopping boards — differently coloured chopping boards for the different food groups. This HACCP-compliant yellow chopping board is designed for chopping poultry.

## **Features**

- Juice groove:
- Colour:
- Material:
- Stopper edge:
- Properties:
- Important information:
- Cutting surface:
- Including:
- · Board thickness:
- Size:
- · Weight:

- No
- Yellow Polyethylene
- Taste and smell-neutral Dishwasher-suitable Food-safe Gentle on blades
- **HACCP** compliant 6 rubber feet, anti-slip Shock and cut-proof
- 600 x 400 mm

W 600 x D 400 x H 20 mm

- A focus on hygiene
  - ✓ Chopping boards in different colours to indicate the different food groups

- > Yellow chopping board
  - ✓ For poultry
  - ✓ Chopping surface: 600 x 400 mm

- Board thickness: 16 mm
  - ✓ Dishwasher-safe
- ► Food-safe
- ► HACCP compliant

- Six rubber feet
- ✓ Anti-slip