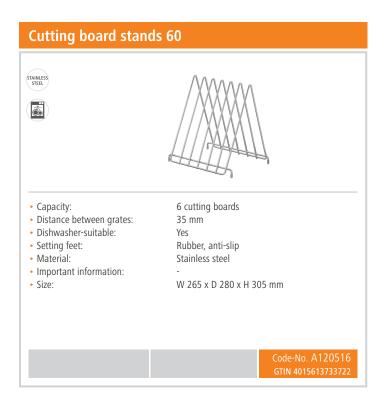

hopping board is designed for chopping poultry.

## **Features**

- Juice groove:
- Colour:
- Material:
- Stopper edge:
- Properties:
- Important information:
- Cutting surface:
- Including:
- · Board thickness:
- Size:
- · Weight:

- No
- Yellow Polyethylene
- Taste and smell-neutral Dishwasher-suitable Food-safe Gentle on blades
- **HACCP** compliant 6 rubber feet, anti-slip Shock and cut-proof
- 600 x 400 mm

W 600 x D 400 x H 20 mm



- A focus on hygiene
  - ✓ Chopping boards in different colours to indicate the different food groups



- > Yellow chopping board
  - ✓ For poultry
  - ✓ Chopping surface: 600 x 400 mm



- Board thickness: 16 mm
  - ✓ Dishwasher-safe
- ► Food-safe
- ► HACCP compliant



- Six rubber feet
- ✓ Anti-slip





## Cutting board 60x40 GE **Add on Products**