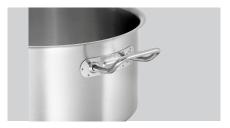

## Description

This stainless steel cooking pot is an all-rounder on all types of stove. The heat-insulated handles enable safe handling during work in the kitchen.

## **Features**

Including:Inside diameter:Content:

• Diameter surface:

Handle properties: Induction-suitable:

Induction-suitable:
 Material handle(s):

With pouring rim:Material:

• Important information:

Size:Weight:

1 lid 240 mm 10,4 litre(s) 262 mm

Thermally insulated

Stainless steel Yes

Stainless steel

-

W 430 x D 320 x H 220 mm

3.2 kg