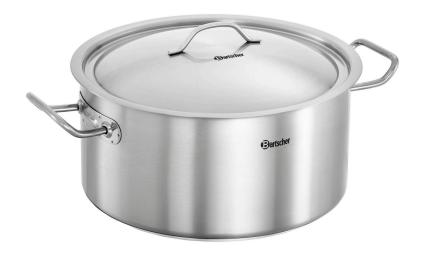

## Cooking pot E10,4L-1

➤ Content: 10.4 litres
✓ Also suitable for induction

Diameter of base:

✓ 262 mm

Material:

✓ Stainless steel

## Description

This stainless steel cooking pot is an all-rounder on all types of stove. The heat-insulated handles enable safe handling during work in the kitchen.

1 lid 240 mm 10,4 litre(s) 262 mm

Thermally insulated

Stainless steel Yes

Stainless steel

-

W 430 x D 320 x H 220 mm

3.2 kg