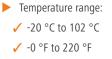

Freezer cell Refrigerated rooms -20 °C to 102 °C Analogue Yes Core temperature measurements Temperature monitoring during transport and storage Temperature range also in Fahrenheit Protection cap White Black Silver °C