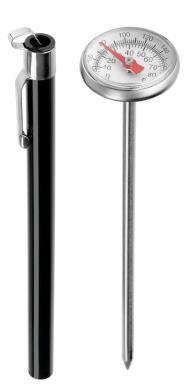

### Description

For inner values: Analogue plunge thermometer for core temperature measurements in refrigeration and during the cooking process.

120 mm

Canteens Refrigeration cell

- Designed for:
  - ✓ Core temperature measurements
  - Temperature monitoring during transport and storage

Freezer cell Refrigerated rooms -20 °C to 102 °C Analogue Yes Core temperature measurements Temperature monitoring during transport and storage Temperature range also in Fahrenheit Protection cap White Black Silver °C