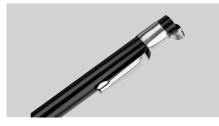

### Description

For inner values: Analogue plunge thermometer for core temperature measurements in refrigeration and during the cooking process.

120 mm

Canteens Refrigeration cell

- Designed for:
  - ✓ Core temperature measurements
  - Temperature monitoring during transport and storage

Freezer cell Refrigerated rooms -20 °C to 102 °C Analogue Yes Core temperature measurements Temperature monitoring during transport and storage Temperature range also in Fahrenheit Protection cap White Black Silver °C