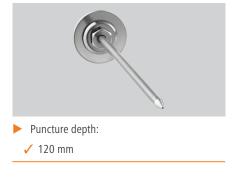

### Description

For inner values: Analogue plunge thermometer for core temperature measurements in refrigeration and during the cooking process.

120 mm

Canteens Refrigeration cell

- Designed for:
  - ✓ Core temperature measurements
  - Temperature monitoring during transport and storage

#### Control unit:

- Puncture depth:
- Application area:
- Temperature range:
- Design:
- With temperature sensor:Designed for:
- Properties:
- Including:
- Colour:
- Colour.
- Temperature measurement units:
- Continue on the next page

Freezer cell Refrigerated rooms -20 °C to 102 °C Analogue Yes Core temperature measurements Temperature monitoring during transport and storage Temperature range also in Fahrenheit Protection cap White Black Silver °C