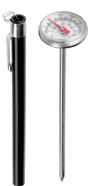

### Description

For inner values: Analogue plunge thermometer for core temperature measurements in refrigeration and during the cooking process.

120 mm

Canteens Refrigeration cell

- Designed for:
  - ✓ Core temperature measurements
  - Temperature monitoring during transport and storage

Freezer cell Refrigerated rooms -20 °C to 102 °C Analogue Yes Core temperature measurements Temperature monitoring during transport and storage Temperature range also in Fahrenheit Protection cap White Black Silver °C

°F Stainless steel 3,8 mm Stainless steel

Stainless steel Plastic Ø 25 mm

Do not use in oven W 27 x D 27 x H 140 mm 0.01 kg