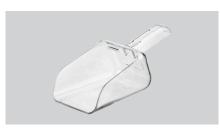

- Polypropylene Polycarbonate
- 2 casters, 2 swivel casters
- Detachable
- Integrated scoop holder
- 102 litre(s) No No
- 1 scoop
- W 400 x D 750 x H 735 mm

Sliding cover, transparent White 103 kg Building kit (simple assembly)

- ► Mobile storage container
  - ✓ 2 casters, 2 swivel casters
- Volume: 102 litres
- Load-bearing capacity: 103 kg

- ▶ Transparent sliding cover
  - ✓ Detachable

► Includes: Scoop

Integrated scoop holder