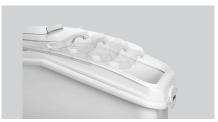

- ► Mobile storage container
  - ✓ 2 casters, 2 swivel casters
- Volume: 102 litres
- Load-bearing capacity: 103 kg

- ▶ Transparent sliding cover
  - ✓ Detachable

► Includes: Scoop

Integrated scoop holder