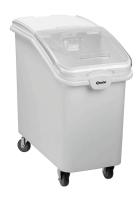

## Storage container trolley 102L

## Description

A robust, mobile storage container for the hygienic storage of various grains and cereals as well as spices, rice, and noodles. The transparent lid allows you to see which dried goods are in the container at a glance.

- Polypropylene Polycarbonate
- 2 casters, 2 swivel casters
- Detachable
- Integrated scoop holder
- 102 litre(s) No No
- 1 scoop
- W 400 x D 750 x H 735 mm

Sliding cover, transparent White 103 kg Building kit (simple assembly)

- ► Mobile storage container
  - ✓ 2 casters, 2 swivel casters
- Volume: 102 litres
- Load-bearing capacity: 103 kg

- ▶ Transparent sliding cover
  - ✓ Detachable

► Includes: Scoop

Integrated scoop holder