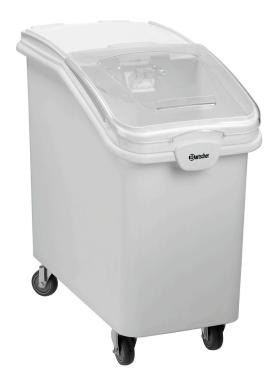

## Description

A robust, mobile storage container for the hygienic storage of various grains and cereals as well as spices, rice, and noodles. The transparent lid allows you to see which dried goods are in the container at a glance.

- Polypropylene Polycarbonate
- 2 casters, 2 swivel casters
- Detachable
- Integrated scoop holder
- 102 litre(s) No No
- 1 scoop
- W 400 x D 750 x H 735 mm

Sliding cover, transparent White 103 kg Building kit (simple assembly)

- ► Mobile storage container
  - ✓ 2 casters, 2 swivel casters
- Volume: 102 litres
- Load-bearing capacity: 103 kg

- ▶ Transparent sliding cover
  - ✓ Detachable

► Includes: Scoop

Integrated scoop holder