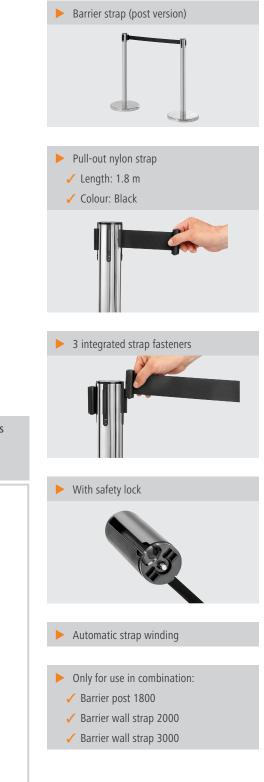

## Barrier stand 1800

## Bartscher

| - |  |
|---|--|

Handy barrier post system for extra safety and order – the 1.8 metre tape, 3 integrated tape fasteners and attached safety lock ensure safe, flexible and needs-based use anywhere.

| • | Mode | : |
|---|------|---|
|   |      |   |

- Tape material:
- Tape length:
- Tape colour:
- Number of tape faste-
- ners:
- Automatic tape win-

Upright unit

Nylon

1,8 m

Black

3

Yes

Yes

Pull-out tape Size of base: Ø 360 mm

Stainless steel

6.4 kg

rier stand 1800, barrier wall tape

2000 or barrier wall tape 3000

W 360 x D 360 x H 915 mm

- ding:Safety lock:
- Important information: Only for use in combination: Bar-
- 1
- Properties:
- Material:
- Size:
- Weight: