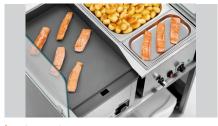

## Insert shelf M3 Snackpoint 200

- Cut-out 1
  - ✓ Designed for griddle plate GDP 320E-G
  - ✓ Dimensions: W 330 x D 550 mm

- Cut-out 2
  - ✓ Designed for GN 1/1 bain-marie, 150 mm
- ✓ Dimensions: W 345 x D 545 mm

## Description

The insert shelf for the Snackpoint 200 is designed for the griddle plate GDP 320E-G and the GN 1/1 bain-marie. It allows meals to be prepared and kept at the perfect temperature until they are served.

## **Features**

Cut-out 1: Designed for the griddle plate GDP 320E-G
Dimensions: W 330 x D 550 mm

• Cut-out 2: Designed for GN 1/1 bain-marie, 150 mm

Dimensions: W 345 x D 545 mm

• Properties: Ventilation holes