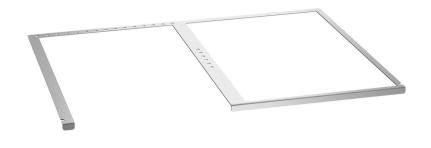

## Insert shelf M3 Snackpoint 200

- Cut-out 1
  - ✓ Designed for griddle plate GDP 320E-G
  - ✓ Dimensions: W 330 x D 550 mm

- Cut-out 2
  - ✓ Designed for GN 1/1 bain-marie, 150 mm
- ✓ Dimensions: W 345 x D 545 mm

## **Features**

Cut-out 1: Designed for the griddle plate GDP 320E-G
Dimensions: W 330 x D 550 mm

• Cut-out 2: Designed for GN 1/1 bain-marie, 150 mm

Dimensions: W 345 x D 545 mm

• Properties: Ventilation holes

Material: Stainless steel
Important information: -

• Size: W 755 x D 578 x H 15 mm

• Weight: 0.78 kg