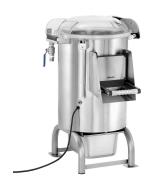

## Potato peeling machine 10KG

Freshly peeled potatoes with no effort – up to 130 kg of potatoes can be peeled in an hour using the friction disk of this machine. Features such as a timer and an emergency off function enable problem-free and safe work.

Capacity: 10 kg

- Max. output: 200 kg / hour
- Max. speed: 240 rpm

- **▶** Timer
  - √ Time setting: 0 5 minutes
- ► Emergency off: Yes

Output max.:Speed control:Rpm max.:

Size:

0,75 kW | 230 V | 50 Hz

Stainless steel

3/4" Yes Yes IP23

0 to 5 minutes Operational In operation Yes

10 kg No

130 kg / hour 1 level 240 r. / min.