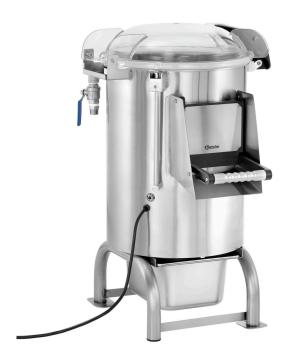

## Potato peeling machine 10KG

Freshly peeled potatoes with no effort – up to 130 kg of potatoes can be peeled in an hour using the friction disk of this machine. Features such as a timer and an emergency off function enable problem-free and safe work.

Capacity: 10 kg

- Max. output: 200 kg / hour
- Max. speed: 240 rpm

- **▶** Timer
  - √ Time setting: 0 5 minutes
- ► Emergency off: Yes

Output max.:Speed control:Rpm max.:

Size:

0,75 kW | 230 V | 50 Hz

Stainless steel

3/4" Yes Yes IP23

0 to 5 minutes Operational In operation Yes

10 kg No

130 kg / hour 1 level 240 r. / min.