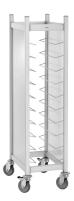

### Tray trolley AT1000-GN

### Description

The sturdy clearing trolley impresses with its strong load capacity and the extra large trays in 1/1 GN format.

Yes

Fast-Food trays Serving trays No --Tray holders Clearing 60 kg No 4 swivel casters, 2 with brake 120 mm 4 units, plastic Building kit (simple assembly) Aluminium Stainless steel Plastic

- Clearing trolley with strong load-bearing capacity
  - Load-bearing capacity per tray max.: 10 kg
  - Total load-bearing capacity, max.: 60 kg

Number of trays: 10

Trays in 1/1 GN format

- Dimensions: 325 x 530 mm
- ✓ Distance between the trays: 115 mm

Can be loaded from both sides

10 115 mm 1/1 GN 530 x 325 mm 10 kg W 460 x D 690 x H 1,675 mm 22.6 kg