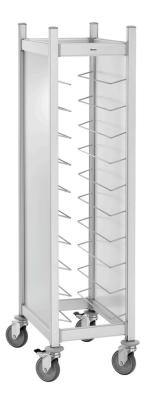

### Description

The sturdy clearing trolley impresses with its strong load capacity and the extra large trays in 1/1 GN format.

Yes

Fast-Food trays Serving trays No --Tray holders Clearing 60 kg No 4 swivel casters, 2 with brake 120 mm 4 units, plastic Building kit (simple assembly) Aluminium Stainless steel Plastic

- Clearing trolley with strong load-bearing capacity
  - Load-bearing capacity per tray max.: 10 kg
  - Total load-bearing capacity, max.: 60 kg

Number of trays: 10

Trays in 1/1 GN format

- Dimensions: 325 x 530 mm
- ✓ Distance between the trays: 115 mm

Can be loaded from both sides

10 115 mm 1/1 GN 530 x 325 mm 10 kg W 460 x D 690 x H 1,675 mm 22.6 kg