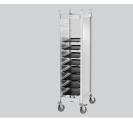

### Description

The sturdy clearing trolley impresses with its strong load capacity and the extra large trays in 1/1 GN format.

Yes

Fast-Food trays Serving trays No --Tray holders Clearing 60 kg No 4 swivel casters, 2 with brake 120 mm 4 units, plastic Building kit (simple assembly) Aluminium Stainless steel Plastic

- Clearing trolley with strong load-bearing capacity
  - Load-bearing capacity per tray max.: 10 kg
  - Total load-bearing capacity, max.: 60 kg

Number of trays: 10

Trays in 1/1 GN format

- Dimensions: 325 x 530 mm
- ✓ Distance between the trays: 115 mm

Can be loaded from both sides

10 115 mm 1/1 GN 530 x 325 mm 10 kg W 460 x D 690 x H 1,675 mm 22.6 kg