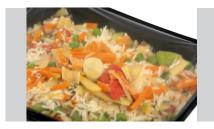

## Description

Whether hot or cold, everything stays in its place - the undivided menu tray is sealed so well in the sealing machine that neither solid nor liquid food can leak out.