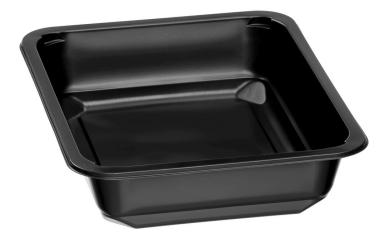

## Menu tray 23180-1

- Design:
  - ✓ Undivided
  - ✓ Colour: Black

- Designed for:
- ✓ Hot and cold food
- Max. filling quantity:
  - ✓ 1400 ml
- ► Taste-neutral

## Description

Whether hot or cold, everything stays in its place - the undivided menu tray is sealed so well in the sealing machine that neither solid nor liquid food can leak out.

Material:

• Max. filling quantity:

• Menu tray dimensions:

• Size:

• Weight:

Black

Undivided

Hot and cold food