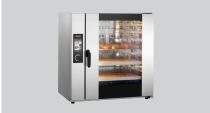

## Description

More safety at the workplace with stacked MC and HC series convection ovens - thanks to its low height, the mobile base on wheels enables baking trays to be loaded and removed safely even from the upper shelves.