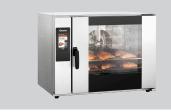

## Description

More safety at the workplace with stacked MC and HC series convection ovens - thanks to its low height, the mobile base on wheels enables baking trays to be loaded and removed safely even from the upper shelves.