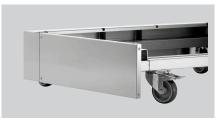

## Rolling base MCHC2300

Designed for: Convection ovens MC ✓ Convection ovens HC

- Swivel casters:
- 2 casters
- 2 swivel casters with brakes

## Description

More safety at the workplace with stacked MC and HC series convection ovens - thanks to its low height, the mobile base on wheels enables baking trays to be loaded and removed safely even from the upper shelves.

## Features

| Swivel casters:                                 | 2 casters, 2 swivel casters with brakes |
|-------------------------------------------------|-----------------------------------------|
| Diameter casters:                               | 100 mm                                  |
| <ul> <li>Height-adjustable feet:</li> </ul>     | No                                      |
| Base shelf:                                     | No                                      |
| Colour:                                         | Silver                                  |
| Material:                                       | Stainless steel                         |
| <ul> <li>Important information:</li> </ul>      | -                                       |
| • Estimated delivery time from our warehouse in | 31 / 2022                               |
| Salzkotten, Germany is week:                    |                                         |
| • Size:                                         | W 1,045 x D 910 x H 345 mm              |
| • Weight:                                       | 17.4 kg                                 |