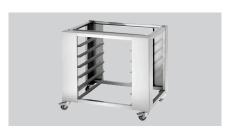

## Base frame LBO6040-5

This high-quality base frame is compatible with the store baking ovens. It can accommodate up to 5 trays with standard bakery size 600 x 400 mm. To ensure stability, the swivel castors are fitted with a total of 2 locking brakes.

- Stainless steel
- Silver
- No
- No 600 x 400 mm
- Crosswise
- 2 casters, 2 swivel casters with brakes
- 80 mm -
- .
- 31 / 2022
- 3172022
- W 990 x D 760 x H 915 mm
- 31.4 kg

- Designed for:
  - ✓ Convection oven MC
  - ✓ Convection oven HC
  - ✓ Deck oven CL6040-1

- ▶ 5 drawers
  - ✓ 600 x 400 mm
  - Crosswise insertion

- Swivel casters:
  - ✓ 2 casters
  - ✓ 2 swivel casters with brakes