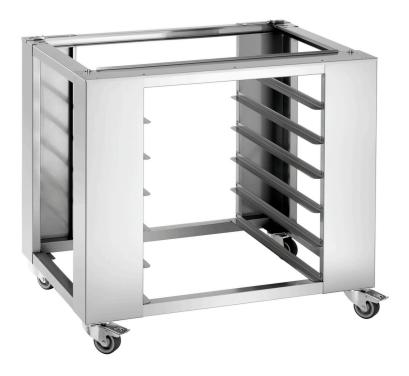

## Base frame LBO6040-5

This high-quality base frame is compatible with the store baking ovens. It can accommodate up to 5 trays with standard bakery size 600 x 400 mm. To ensure stability, the swivel castors are fitted with a total of 2 locking brakes.

- Stainless steel
- Silver
- No
- No 600 x 400 mm
- Crosswise
- 2 casters, 2 swivel casters with brakes
- 80 mm -
- .
- 31 / 2022
- 3172022
- W 990 x D 760 x H 915 mm
- 31.4 kg

- Designed for:
  - ✓ Convection oven MC
  - ✓ Convection oven HC
  - ✓ Deck oven CL6040-1

- ▶ 5 drawers
  - ✓ 600 x 400 mm
  - Crosswise insertion

- Swivel casters:
  - ✓ 2 casters
  - ✓ 2 swivel casters with brakes