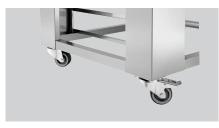

## Base frame LBO6040-5

This high-quality base frame is compatible with the store baking ovens. It can accommodate up to 5 trays with standard bakery size 600 x 400 mm. To ensure stability, the swivel castors are fitted with a total of 2 locking brakes.

- Stainless steel
- Silver
- No
- No 600 x 400 mm
- Crosswise
- 2 casters, 2 swivel casters with brakes
- 80 mm -
- .
- 31 / 2022
- 3172022
- W 990 x D 760 x H 915 mm
- 31.4 kg

- Designed for:
  - ✓ Convection oven MC
  - ✓ Convection oven HC
  - ✓ Deck oven CL6040-1

- ▶ 5 drawers
  - ✓ 600 x 400 mm
  - Crosswise insertion

- Swivel casters:
  - ✓ 2 casters
  - ✓ 2 swivel casters with brakes