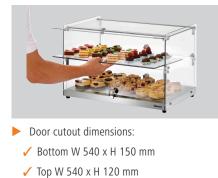

## Features

| • Material:                                | Glass                                                       |
|--------------------------------------------|-------------------------------------------------------------|
|                                            | Stainless steel                                             |
| Colour:                                    | Silver                                                      |
| Number of levels:                          | 2                                                           |
| <ul> <li>Important information:</li> </ul> |                                                             |
| Refrigeration function:                    | No                                                          |
| Operation:                                 | On both sides                                               |
| • Hood:                                    |                                                             |
| <ul> <li>Dimensions surface:</li> </ul>    | Top: W 540 x D 320 x H 120 mm                               |
|                                            | Below: W 540 x D 320 x H 150 mm                             |
| Properties:                                | Door cutout size: Below W 540 x H 150 mm, top W 540 x H 120 |
|                                            | mm                                                          |
|                                            | Insert shelves can be removed                               |
|                                            | Door with lock                                              |
| • Size:                                    | W 550 x D 375 x H 370 mm                                    |
| • Weight:                                  | 11.6 kg                                                     |
|                                            |                                                             |
|                                            |                                                             |