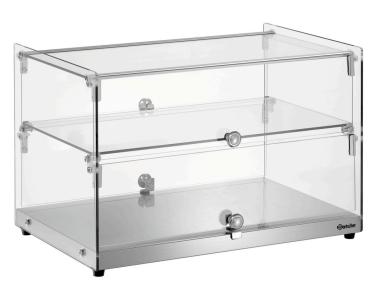

## Buffet cabinet 5400 2E-K

 For presentation of food that is not susceptible to temperatures

Insert shelf can be removed

## Description

For presentation of food that is not susceptible to temperatures. Products displayed on 2 levels, such as biscuits, dry cakes, chocolates, filled buns and sandwiches, can be taken out from both sides.

## Features

| • Material:                                | Glass                                                       |
|--------------------------------------------|-------------------------------------------------------------|
|                                            | Stainless steel                                             |
| Colour:                                    | Silver                                                      |
| Number of levels:                          | 2                                                           |
| <ul> <li>Important information:</li> </ul> |                                                             |
| Refrigeration function:                    | No                                                          |
| Operation:                                 | On both sides                                               |
| • Hood:                                    |                                                             |
| <ul> <li>Dimensions surface:</li> </ul>    | Top: W 540 x D 320 x H 120 mm                               |
|                                            | Below: W 540 x D 320 x H 150 mm                             |
| Properties:                                | Door cutout size: Below W 540 x H 150 mm, top W 540 x H 120 |
|                                            | mm                                                          |
|                                            | Insert shelves can be removed                               |
|                                            | Door with lock                                              |
| • Size:                                    | W 550 x D 375 x H 370 mm                                    |
| • Weight:                                  | 11.6 kg                                                     |
|                                            |                                                             |
|                                            |                                                             |