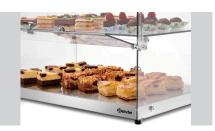

## Description

For presentation of food that is not susceptible to temperatures. Products displayed on 2 levels, such as biscuits, dry cakes, chocolates, filled buns and sandwiches, can be taken out from both sides.