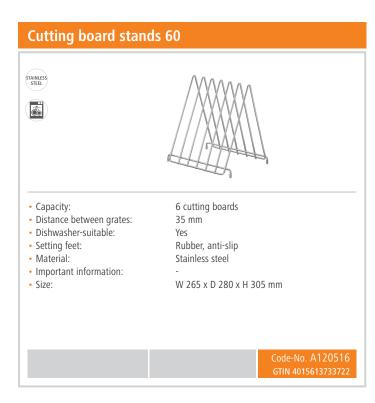

## Cutting board 40x30 W





✓ Cutting surface: 400 x 300 mm



- Board thickness: 15 mm
- ✓ Dishwasher-suitable
- ► Food-safe
- Taste and odour-neutral



- 4 rubber feet
- ✓ Anti-slip

## Description

For fish, meat, vegetables or fruit – food-safe, anti-slip cutting board in a light and handy design.

No

White

Polyethylene

Dishwasher-suitable

Taste and smell-neutral

## **Features**

• Juice groove: · Colour:

• Material: • Stopper edge: • Important information:

• Properties:

4 rubber feet, anti-slip Food-safe • Including: Cutting surface: 400 x 300 mm 15 mm

• Board thickness:

W 400 x D 300 x H 20 mm 1.6 kg

• Weight:





## Cutting board 40x30 W **Add on Products**