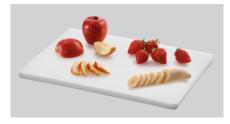

## Description

For fish, meat, vegetables or fruit – food-safe, anti-slip cutting board in a light and handy design.

No

White

Polyethylene

Dishwasher-suitable

Taste and smell-neutral