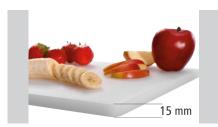

## Cutting board 40x30 W

✓ Cutting surface: 400 x 300 mm

- Board thickness: 15 mm
- ✓ Dishwasher-suitable
- ► Food-safe
- Taste and odour-neutral

- 4 rubber feet
- ✓ Anti-slip

## **Features**

• Juice groove: · Colour:

• Material: • Stopper edge: • Important information:

• Properties:

4 rubber feet, anti-slip Food-safe • Including: Cutting surface: 400 x 300 mm 15 mm

• Board thickness: