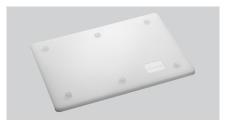

## Cutting board 40x30 W

✓ Cutting surface: 400 x 300 mm

- Board thickness: 15 mm
- ✓ Dishwasher-suitable
- ► Food-safe
- Taste and odour-neutral

- 4 rubber feet
- ✓ Anti-slip

## **Features**

• Juice groove: · Colour:

• Material: • Stopper edge: • Important information:

• Properties:

4 rubber feet, anti-slip Food-safe • Including: Cutting surface: 400 x 300 mm 15 mm

• Board thickness: