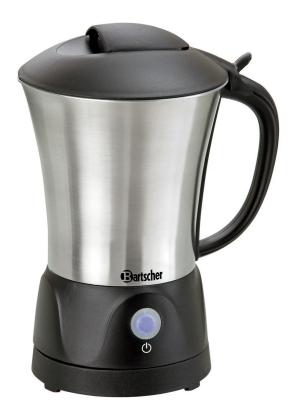

## Milk frother 800ml

Power load: 0,55 kW | 230 V | 50 Hz
 Temperature range: 0 °C to 75 °C

• Control unit: Electronic

Knob

Content: 0,8 litre(s)Control lamp: ON/OFF

• Colour: Stainless steel / black

• Automatic shutdown: Yes

• Functions: Up to max. 200 ml milk can be

foamed at 70 °C in approx. 90

seconds

• Including: 1 adapter for hot milk

1 whisk for milk froth

• ON switch: Yes

• Mixing bowl: Detachable

Stainless steel with plastic lid

Teflon coating, inside

Design: Electro
 Material: Plastic
 Suitable for permanent Yes

commercial use:
• Important information:

• Properties: For fresh milk in all fat levels

Integrated heating function Milk does not need to be war-

med first

• Size: W 155 x D 216 x H 226 mm

• Weight: 0,85 Kg