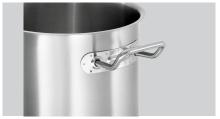

## Cooking pot E6,1L-1

This stainless steel cooking pot is an all-rounder on all types of stove. The heat-insulated handles enable safe handling during work in the kitchen.

- ▶ 6.1 litre saucepan in vertical format
- ✓ Also suitable for induction

## Features

• Content:

• Diameter surface:

• Handle properties:

• Material handle(s): • With pouring rim:

Material:

• Important information:

• Induction-suitable:

Including:

• Inside diameter:

• Size: • Weight: 6,1 litre(s) 175 mm

Thermally insulated

Stainless steel

Stainless steel

Yes 1 lid

200 mm