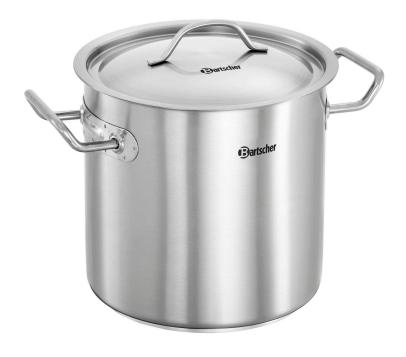

## Cooking pot E6,1L-1

This stainless steel cooking pot is an all-rounder on all types of stove. The heat-insulated handles enable safe handling during work in the kitchen.

- ▶ 6.1 litre saucepan in vertical format
- ✓ Also suitable for induction

- Diameter of base:
  - ✓ 175 mm

- Material:
  - ✓ Stainless steel