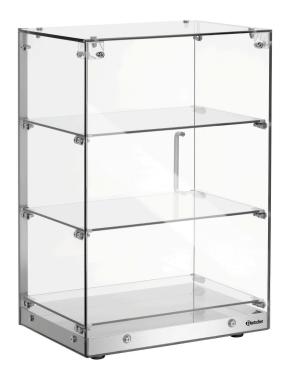

## Buffet cabinet 3850 3E-K

For presentation of food that is not susceptible to temperatures

- Door dimensions:
  - ✓ W 400 x H 600 mm
- Insert shelves can be removed

## Description

The space-saving buffet cabinet offers display space on 3 levels. This allows food that is not susceptible to temperatures, such as biscuits, dry cakes, chocolates, filled buns and sandwiches, to be presented attractively.

## **Features**

• Material: Glass Stainless steel · Colour: Silver

• Important information: • Number of levels: 3 • Refrigeration function: No

• Operation: On reverse side • Hood:

• Dimensions surface: W 385 x D 265 x H 175 mm • Properties: Door size: W 400 x H 600 mm

Insert shelves can be removed Door with lock • Size: W 405 x D 335 x H 620 mm

• Weight: 17.2 kg