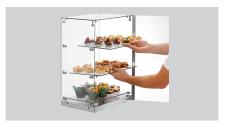

## Description

The space-saving buffet cabinet offers display space on 3 levels. This allows food that is not susceptible to temperatures, such as biscuits, dry cakes, chocolates, filled buns and sandwiches, to be presented attractively.

Insert shelves can be removed Door with lock • Size: W 405 x D 335 x H 620 mm

• Weight: 17.2 kg