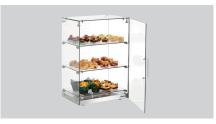

## Description

The space-saving buffet cabinet offers display space on 3 levels. This allows food that is not susceptible to temperatures, such as biscuits, dry cakes, chocolates, filled buns and sandwiches, to be presented attractively.