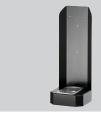

## **Disinfection station XS2 520**

### Description

Whether on a table or counter or mounted to the wall – thanks to the slim design, this disinfection station with drip tray can be set up anywhere. The optional disinfectant dispenser finishes off the hygiene set with its elegant design.

- Disinfection station for a table, counter, or for wall mounting
  - Disinfectant dispenser device

Available as an option
Øritscher disinfectant dispenser IRS 1L-W

Integrated drip tray Can be removed

9/2023

• Weight:

Black Table-top unit Wall-mounting Bartscher Disinfectant dispenser IRS 1L-W Yes Yes Permanently mounted Predrilled holes for wall mounting Removeable drip tray Attachment material Disinfectant dispenser Steel Powder coated -W 195 x D 185 x H 520 mm 2.9 kg