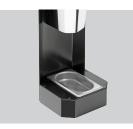

- Disinfection station for a table, counter, or for wall mounting
  - Disinfectant dispenser device

Available as an option
Øritscher disinfectant dispenser IRS 1L-W

Integrated drip tray Can be removed

9/2023

• Weight:

Black Table-top unit Wall-mounting Bartscher Disinfectant dispenser IRS 1L-W Yes Yes Permanently mounted Predrilled holes for wall mounting Removeable drip tray Attachment material Disinfectant dispenser Steel Powder coated -W 195 x D 185 x H 520 mm 2.9 kg