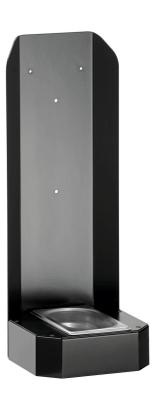

## **Disinfection station XS2 520**

### Description

Whether on a table or counter or mounted to the wall – thanks to the slim design, this disinfection station with drip tray can be set up anywhere. The optional disinfectant dispenser finishes off the hygiene set with its elegant design.

- Disinfection station for a table, counter, or for wall mounting
  - Disinfectant dispenser device

Available as an option
Øritscher disinfectant dispenser IRS 1L-W

Integrated drip tray Can be removed

9/2023

• Weight:

Black Table-top unit Wall-mounting Bartscher Disinfectant dispenser IRS 1L-W Yes Yes Permanently mounted Predrilled holes for wall mounting Removeable drip tray Attachment material Disinfectant dispenser Steel Powder coated -W 195 x D 185 x H 520 mm 2.9 kg