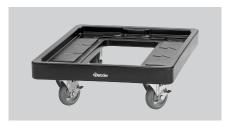

## Transport cart TBGN110

- Designed for:
  - ✓ Thermo transport container GN110-1
  - ✓ Thermo transport container GN110-12

- ► Total load capacity
  - ✓ Max.: 100 kg

- Dimensions of utility space
  - ✓ W 490 x D 660 mm

## Description

Added mobility for the thermo transport containers GN110-1 and GN110-12. The edging on the transport trolley prevents boxes from sliding off.

W 490 x D 660 mm

Black

25 mm

Work surface with turned down edge

Transporting

100 kg No

2 casters, 2 swivel casters with brakes

100 mm

Permanently mounted

Plastic

W 720 x D 543 x H 190 mm

6.2 kg