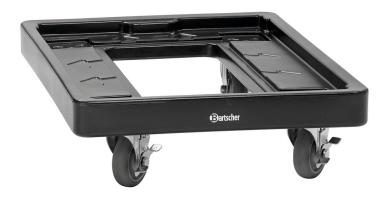

## Transport cart TBGN110

- Designed for:
  - ✓ Thermo transport container GN110-1
  - ✓ Thermo transport container GN110-12

- ► Total load capacity
  - ✓ Max.: 100 kg

- Dimensions of utility space
  - ✓ W 490 x D 660 mm

## Description

Added mobility for the thermo transport containers GN110-1 and GN110-12. The edging on the transport trolley prevents boxes from sliding off.

W 490 x D 660 mm

Black

25 mm

Work surface with turned down edge

Transporting

100 kg No

2 casters, 2 swivel casters with brakes

100 mm

Permanently mounted

Plastic

W 720 x D 543 x H 190 mm

6.2 kg