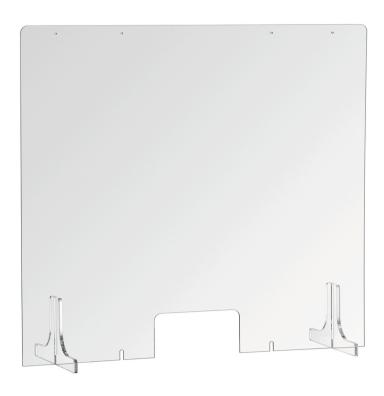

- 4 mm
- Building kit (simple assembly)
- Infection prevention
- Stable on all flat surfaces
- Plexiglas
- Bar counters (standing)
- Tables (seated) Ceiling mounted W 1,000 x H 900 mm
- W 250 x H 120 mm With hatch
- Transparent Rounded corners
- With 2 feet (Plexiglas), attachable in 2 positions
- Prepared for ceiling mounting (holes)
- 45 / 2020
- ▶ Continue on the next page

- Hygiene screen with hatch
- ✓ Footprint: W 1,000 x H 900 mm

- ▶ With practical hatch
  - ✓ Dimensions: W 250 x H 120 mm

- Hygiene screen material
  - ✓ Plexiglas

- With 2 feet
- ✓ Plexiglas
- 2 plugging positions