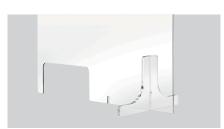

- Hygiene screen with hatch
- ✓ Footprint: W 1,000 x H 900 mm

- ▶ With practical hatch
  - ✓ Dimensions: W 250 x H 120 mm

- Hygiene screen material
  - ✓ Plexiglas

- With 2 feet
- ✓ Plexiglas
- 2 plugging positions