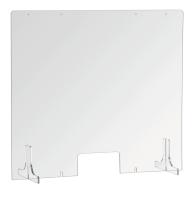

- 4 mm
- Building kit (simple assembly)
- Infection prevention
- Stable on all flat surfaces
- Plexiglas
- Bar counters (standing)
- Tables (seated) Ceiling mounted W 1,000 x H 900 mm
- W 250 x H 120 mm With hatch
- Transparent Rounded corners
- With 2 feet (Plexiglas), attachable in 2 positions
- Prepared for ceiling mounting (holes)
- 45 / 2020
- ▶ Continue on the next page

- Hygiene screen with hatch
- ✓ Footprint: W 1,000 x H 900 mm

- ▶ With practical hatch
  - ✓ Dimensions: W 250 x H 120 mm

- Hygiene screen material
  - ✓ Plexiglas

- With 2 feet
- ✓ Plexiglas
- 2 plugging positions