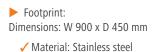

### Description

Food should be served to guests at the correct preparation temperature. The warming plate WP450 is the perfect solution. The stainless steel warming surface transfers heat directly to the plates or bowls. The subtle design ensures that it does not take up more space than necessary.

#### Features

| <ul> <li>Material warming plate:</li> <li>Material:</li> </ul> | Stainless steel<br>Stainless steel |
|----------------------------------------------------------------|------------------------------------|
| Thermostat:                                                    | Yes                                |
|                                                                |                                    |
| Important information:                                         | -                                  |
| <ul> <li>Overheating protection:</li> </ul>                    | Yes                                |
| <ul> <li>Can be installed:</li> </ul>                          | No                                 |
| ON/OFF switch:                                                 | Yes                                |
| Control lamp:                                                  | ON/OFF                             |
| Control unit:                                                  | Electronic                         |
|                                                                | Toggle                             |
| <ul> <li>Properties:</li> </ul>                                | -                                  |
| Power load:                                                    | 0,45 kW   230 V   50/60 Hz         |
| <ul> <li>Temperature range:</li> </ul>                         | 35 °C to 95 °C                     |
| <ul> <li>Temperature control:</li> </ul>                       | Thermostatic                       |
| <ul> <li>Size utility space:</li> </ul>                        | W 900 x D 450 mm                   |
| GN-capable:                                                    | No                                 |
| • Size:                                                        | W 900 x D 450 x H 64 mm            |
|                                                                |                                    |