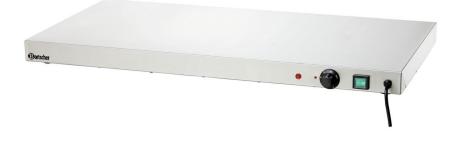

### Description

Food should be served to guests at the correct preparation temperature. The warming plate WP450 is the perfect solution. The stainless steel warming surface transfers heat directly to the plates or bowls. The subtle design ensures that it does not take up more space than necessary.

#### Features

| <ul> <li>Material warming plate:</li> <li>Material:</li> </ul> | Stainless steel<br>Stainless steel |
|----------------------------------------------------------------|------------------------------------|
| Thermostat:                                                    | Yes                                |
|                                                                |                                    |
| Important information:                                         | -                                  |
| <ul> <li>Overheating protection:</li> </ul>                    | Yes                                |
| <ul> <li>Can be installed:</li> </ul>                          | No                                 |
| ON/OFF switch:                                                 | Yes                                |
| Control lamp:                                                  | ON/OFF                             |
| Control unit:                                                  | Electronic                         |
|                                                                | Toggle                             |
| <ul> <li>Properties:</li> </ul>                                | -                                  |
| Power load:                                                    | 0,45 kW   230 V   50/60 Hz         |
| <ul> <li>Temperature range:</li> </ul>                         | 35 °C to 95 °C                     |
| <ul> <li>Temperature control:</li> </ul>                       | Thermostatic                       |
| <ul> <li>Size utility space:</li> </ul>                        | W 900 x D 450 mm                   |
| GN-capable:                                                    | No                                 |
| • Size:                                                        | W 900 x D 450 x H 64 mm            |
|                                                                |                                    |