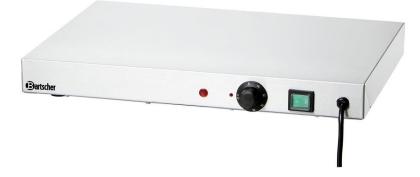

## Description

Food should be served to guests at the correct preparation temperature. The warming plate WP250 is the perfect solution. The stainless steel warming surface transfers heat directly to the plates or bowls. The subtle design ensures that it does not take up more space than necessary.

## Features

| <ul> <li>Material warming plate:</li> <li>Material:</li> <li>Thermostat:</li> <li>Important information:</li> <li>Overheating protection:</li> <li>Can be installed:</li> <li>ON/OFF switch:</li> <li>Control lamp:</li> <li>Control unit:</li> <li>Properties:</li> <li>Power load:</li> <li>Temperature range:</li> <li>Temperature control:</li> <li>Size utility space:</li> <li>GN-capable:</li> </ul> | Stainless steel<br>Stainless steel<br>Yes<br>No<br>Yes<br>ON/OFF<br>Electronic<br>-<br>0,25 kW   230 V   50/60 Hz<br>35 °C to 95 °C<br>Thermostatic<br>W 500 x D 375 mm<br>No |  |
|-------------------------------------------------------------------------------------------------------------------------------------------------------------------------------------------------------------------------------------------------------------------------------------------------------------------------------------------------------------------------------------------------------------|-------------------------------------------------------------------------------------------------------------------------------------------------------------------------------|--|
| <ul><li>GN-capable:</li><li>Size:</li></ul>                                                                                                                                                                                                                                                                                                                                                                 | No<br>W 500 x D 375 x H 64 mm                                                                                                                                                 |  |
| • Weight:                                                                                                                                                                                                                                                                                                                                                                                                   | 5 kg                                                                                                                                                                          |  |