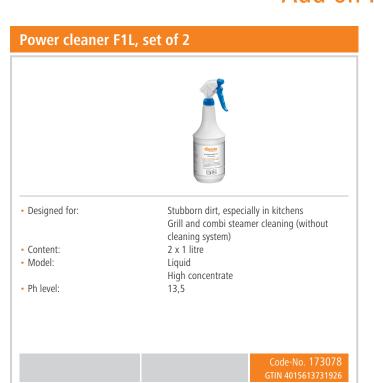

ade of stainless steel

✓ Dimensions: W 600 x D 475 mm



Only operate with liquid gas

√ 3 gas nozzle sets 0.8 mm including

## Description

Easy assembly, easy to handle – practical tabletop unit for gas grilling outdoors.

## Features

• Material grid:

· Size grid: • Power:

· Gas type:

• Ignition type:

• Connection:

• Control pressure:

• Consumption:

• Number of burners:

• Overheating protection:

• Design:

• Including: Material:

• Important information:

• Size:

• Weight:

Stainless steel

B 600 x D 475 mm

10 kW

Liquid gas

Piezo ignition

1/4" 50 mbar

728 g / h

3

No

3 gas nozzle sets 0.8 mm (30 mbar, 37 mbar, 50 mbar)

Only operate with liquid gas

Only suitable for outdoor use W 685 x D 565 x H 275 mm

14.3 kg





## Gas table-top grill TB1000R **Add on Products**