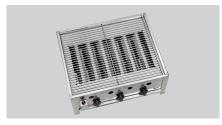

## Gas table-top grill TB1000R

► Cooking grill made of stainless steel

✓ Dimensions: W 600 x D 475 mm

Only operate with liquid gas

√ 3 gas nozzle sets 0.8 mm including

## Description

Easy assembly, easy to handle – practical tabletop unit for gas grilling outdoors.

## Features

• Material grid:

· Size grid: • Power:

· Gas type:

• Ignition type:

• Connection:

• Control pressure:

• Consumption:

• Number of burners:

• Overheating protection:

• Design:

• Including: Material:

• Important information:

• Size:

• Weight:

Stainless steel

B 600 x D 475 mm

10 kW

Liquid gas

Piezo ignition

1/4" 50 mbar

728 g / h

3

No

3 gas nozzle sets 0.8 mm (30 mbar, 37 mbar, 50 mbar)

Only operate with liquid gas

Only suitable for outdoor use W 685 x D 565 x H 275 mm

14.3 kg