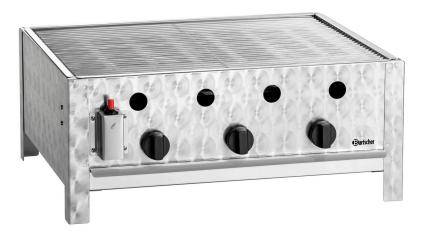

## Gas table-top grill TB1000R

► Cooking grill made of stainless steel

✓ Dimensions: W 600 x D 475 mm

Only operate with liquid gas

√ 3 gas nozzle sets 0.8 mm including

## Description

Easy assembly, easy to handle – practical tabletop unit for gas grilling outdoors.

## Features

• Material grid:

· Size grid: • Power:

· Gas type:

• Ignition type:

• Connection:

• Control pressure:

• Consumption:

• Number of burners:

• Overheating protection:

• Design:

• Including: Material:

• Important information:

• Size:

• Weight:

Stainless steel

B 600 x D 475 mm

10 kW

Liquid gas

Piezo ignition

1/4" 50 mbar

728 g / h

3

No

3 gas nozzle sets 0.8 mm (30 mbar, 37 mbar, 50 mbar)

Only operate with liquid gas

Only suitable for outdoor use W 685 x D 565 x H 275 mm

14.3 kg