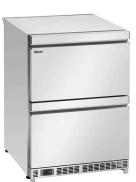

# Drawer chiller 600S2

## Description

This drawer chiller has 2 drawers and can be integrated with other units, making it ideal for installation between cabinets in cafés and bars. The circulation cooling and perforated base of the top drawer ensure even temperature distribution.

### Features

| Load-bearing capacity of each drawer, max:   | 20 kg                    |
|----------------------------------------------|--------------------------|
| Number of drawers:                           | 2                        |
| Material:                                    | Stainless steel          |
| Max. bottle height:                          | 275 mm                   |
| Important information:                       |                          |
| Drawer dimensions:                           | Bottom: W 440 x D 250 mm |
|                                              | Top: W 440 x D 440 mm    |
| <ul> <li>Norm-format drawers:</li> </ul>     | -                        |
| Temperature range:                           | 0 °C to 10 °C            |
| Thermostat:                                  | Yes                      |
| Temperature control:                         | In 1 °C steps            |
| Can be installed:                            | Yes                      |
| Cooling:                                     | Circulating air          |
| Climate class:                               | 4                        |
| Coolant:                                     | R290 / 0,040 kg          |
| <ul> <li>Energy efficiency class:</li> </ul> | D (EU Nr. 2015 / 1094)   |
| Energy consumption:                          | 1095 kWh / an            |
|                                              |                          |