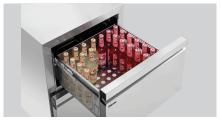

# Number of drawers: 2 Maximum bottle height: Top 275 mm Bottom 275 mm

Load-bearing capacity per drawer: 20 kg

Top drawer has perforated base

## Description

This drawer chiller has 2 drawers and can be integrated with other units, making it ideal for installation between cabinets in cafés and bars. The circulation cooling and perforated base of the top drawer ensure even temperature distribution.