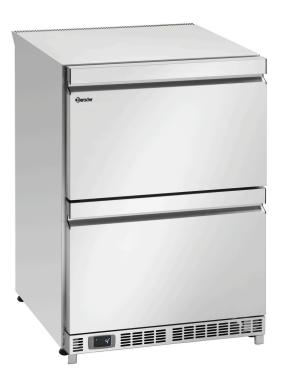

# Drawer chiller 600S2

## Description

This drawer chiller has 2 drawers and can be integrated with other units, making it ideal for installation between cabinets in cafés and bars. The circulation cooling and perforated base of the top drawer ensure even temperature distribution.

### Features

| Load-bearing capacity of each drawer, max:   | 20 kg                    |
|----------------------------------------------|--------------------------|
| Number of drawers:                           | 2                        |
| Material:                                    | Stainless steel          |
| Max. bottle height:                          | 275 mm                   |
| Important information:                       |                          |
| Drawer dimensions:                           | Bottom: W 440 x D 250 mm |
|                                              | Top: W 440 x D 440 mm    |
| <ul> <li>Norm-format drawers:</li> </ul>     | -                        |
| Temperature range:                           | 0 °C to 10 °C            |
| Thermostat:                                  | Yes                      |
| Temperature control:                         | In 1 °C steps            |
| Can be installed:                            | Yes                      |
| Cooling:                                     | Circulating air          |
| Climate class:                               | 4                        |
| Coolant:                                     | R290 / 0,040 kg          |
| <ul> <li>Energy efficiency class:</li> </ul> | D (EU Nr. 2015 / 1094)   |
| Energy consumption:                          | 1095 kWh / an            |
|                                              |                          |