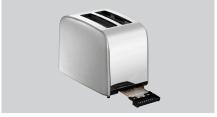

## **Toaster TSBR20**

Toasting, defrosting, and warming – the 2-slice toaster prepares toast, sandwich toast and, thanks to the bread roll attachment, rolls & more. The removable crumb drawer means cleaning takes no time at all.

▶ 2 slots for toasting, defrosting, and warming

✓ Slot size: 130 x 35 mm

Includes

✓ 1 bread roll attachment

▶ 1 removable crumb drawer

• Size:
• Weight:

Slot toaster

1 bread roll top, can be detached 0,85 kW | 230 V | 50/60 Hz

Stainless steel

-

1

Can be removed

Yes