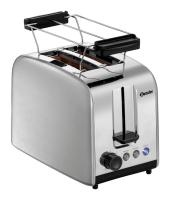

## **Toaster TSBR20**

Toasting, defrosting, and warming – the 2-slice toaster prepares toast, sandwich toast and, thanks to the bread roll attachment, rolls & more. The removable crumb drawer means cleaning takes no time at all.

▶ 2 slots for toasting, defrosting, and warming

✓ Slot size: 130 x 35 mm

Includes

✓ 1 bread roll attachment

▶ 1 removable crumb drawer

## **Features**

• Functions: Toasting

Defrosting Heating up

• Number of slits:

• Slit size: 130 x 35 mm

• Properties:

• Designed for: Toast

Sandwich toast Bread roll

• Size:
• Weight:

Slot toaster

1 bread roll top, can be detached 0,85 kW | 230 V | 50/60 Hz

Stainless steel

-

1

Can be removed

Yes

W 160 x D 270 x H 200 mm

1.4 kg