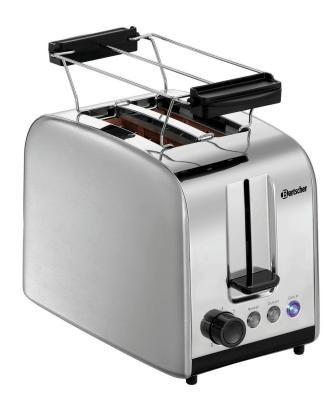

## **Toaster TSBR20**

Toasting, defrosting, and warming – the 2-slice toaster prepares toast, sandwich toast and, thanks to the bread roll attachment, rolls & more. The removable crumb drawer means cleaning takes no time at all.

▶ 2 slots for toasting, defrosting, and warming

✓ Slot size: 130 x 35 mm

Includes

✓ 1 bread roll attachment

▶ 1 removable crumb drawer

## **Features**

• Functions: Toasting

Defrosting Heating up

• Number of slits:

• Slit size: 130 x 35 mm

• Properties:

• Designed for: Toast

Sandwich toast Bread roll

• Size:
• Weight:

Slot toaster

1 bread roll top, can be detached 0,85 kW | 230 V | 50/60 Hz

Stainless steel

-

1

Can be removed

Yes

W 160 x D 270 x H 200 mm

1.4 kg