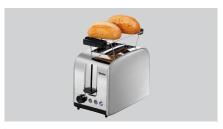

## **Toaster TSBR20**

Toasting, defrosting, and warming – the 2-slice toaster prepares toast, sandwich toast and, thanks to the bread roll attachment, rolls & more. The removable crumb drawer means cleaning takes no time at all.

▶ 2 slots for toasting, defrosting, and warming

✓ Slot size: 130 x 35 mm

Includes

✓ 1 bread roll attachment

▶ 1 removable crumb drawer

## **Features**

• Functions: Toasting

Defrosting Heating up

• Number of slits:

• Slit size: 130 x 35 mm

• Properties:

• Designed for: Toast

Sandwich toast Bread roll