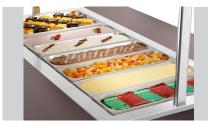

- ► Buffet cart for cold dishes, designed for:
  - √ 4 x 1/1 GN
  - ✓ Max. depth of GN containers: 150 mm

- With tray slide
  - ✓ Hinged
  - ✓ Dimensions: W 1,460 x D 250 mm

- Lighting
  - ✓ LED
  - ✓ Can be controlled separately

Stainless steel sink Rounded corners

Wenge

GN containers

4 bars: Length 528 mm, width 30 mm

Laminated wood Stainless steel Plastic

• Important information: • Depth GN container max.: 150 mm

W 1,420 x D 1,160 x H 1,200 mm