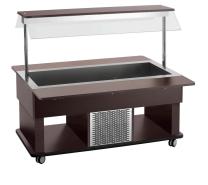

## Buffet trolley Kids K4110-150W

- 700 mm
- 0,356 kW | 230 V | 50 Hz
- 700 mm Static
- R290 / 0,060 kg
- 2 °C to 4 °C yes
- Folding
- Dimensions: B 1,460 x T 250 mm 4 x 1/1 GN ON/OFF Spiral cable 1 m

- ► Mobile buffet solution for children
  - ✓ Serving height: 700 mm

- ► Buffet cart for cold dishes, designed for:
  - √ 4 x 1/1 GN
  - ✓ Max. depth of GN containers: 150 mm

- With tray slide
  - ✓ Hinged
  - ✓ Dimensions: W 1,460 x D 250 mm

- Lighting
  - ✓ LED
  - ✓ Can be controlled separately

## Buffet trolley Kids K4110-150W

• Lighting:

• Colour:

Including:Material:

• Not included in delivery:

Can be switched separately • Delivery state: Permanently mounted • Swivel casters: 5 swivel casters, 2 with brake • Properties:

Stainless steel sink Rounded corners

Wenge

GN containers

4 bars: Length 528 mm, width 30 mm

Laminated wood Stainless steel Plastic

• Important information: • Depth GN container max.: 150 mm

W 1,420 x D 1,160 x H 1,200 mm