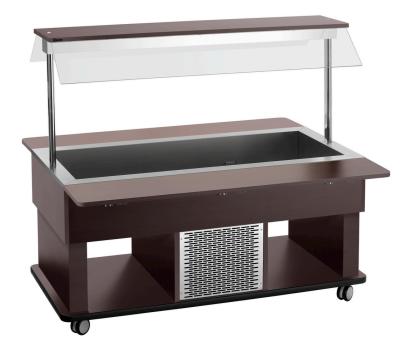

## Buffet trolley Kids K4110-150W

## Description

The mobile buffet solution for children – because they, too, love looking at food and like to make their own choice of perfectly chilled dishes.

## **Features**

- Serving height: • Power load: · Serving height: · Cooling: • Coolant: • Climate class:
- · Number of tanks: • Temperature range:
- Tray slide:
- Basin size, GN format:
- · Control lamp: • Drain cock: · Connection cable type:
- Length cable: · Germ guard:

- 700 mm
- 0,356 kW | 230 V | 50 Hz
- 700 mm Static
- R290 / 0,060 kg
- 2 °C to 4 °C yes
- Folding
- Dimensions: B 1,460 x T 250 mm 4 x 1/1 GN ON/OFF Spiral cable 1 m

- ► Mobile buffet solution for children
  - ✓ Serving height: 700 mm

- ► Buffet cart for cold dishes, designed for:
  - √ 4 x 1/1 GN
  - ✓ Max. depth of GN containers: 150 mm

- With tray slide
  - ✓ Hinged
  - ✓ Dimensions: W 1,460 x D 250 mm

- Lighting
  - ✓ LED
  - ✓ Can be controlled separately