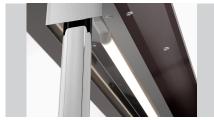

- ► Buffet cart for cold dishes, designed for:
  - √ 4 x 1/1 GN
  - ✓ Max. depth of GN containers: 150 mm

- With tray slide
  - ✓ Hinged
  - ✓ Dimensions: W 1,460 x D 250 mm

- Lighting
  - ✓ LED
  - ✓ Can be controlled separately

## Buffet trolley Kids K4110-150W

• Lighting:

• Colour:

Including:Material:

• Not included in delivery:

Can be switched separately • Delivery state: Permanently mounted • Swivel casters: 5 swivel casters, 2 with brake • Properties: