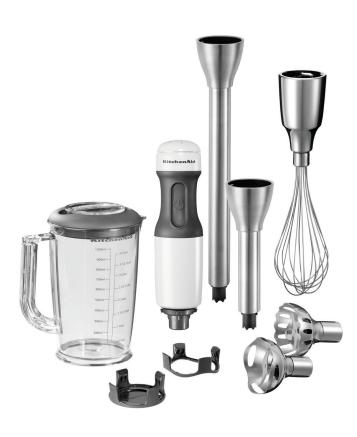

## Hand blender set KitchenAid

- Mixing rod length: 225 mm
- Total length max.: 225 mm
- RPM: max. 11,000
- ► 5 speed levels
- Including:
  - ✓ 2 mixer arms
  - ✓ 2 whisk attachment
  - ✓ Knife attachment with S-blade
  - ✓ Knife attachment with foaming blade
- ✓ Blade protection
- ✓ Pot protection
- ✓ Pot protection

Just one appliancefor optional mixing, chopping, mashing, foamingwhipping or emulsifying. The suppliedaccessoriesmake this mixing rod into a useful all-rounder.

1 knife attachment with S-blade, · Set comprises:

stainless steel

1 knife attachment with foaming

blade, stainless steel

1 blade protection

1 mixing beaker with splash-

guard lid, plastic (1,000 ml)

1 whisk, chrome

1 pot protection

2 mixer arms, stainless steel • Power load: 0,18 kW | 220-240 V | 50/60 Hz

· Control unit: Electronic

• ON/OFF switch:

· Colour: Grey / white · Length cable: 1,5 m

· Mixing rod detachable: Yes

· Length mixing rod: 225 mm