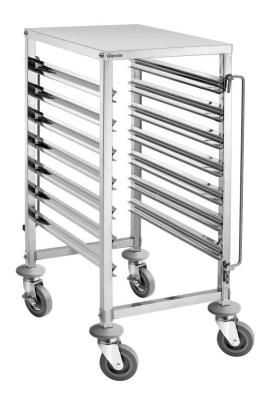

## Clearing trolley 7GN110

## **Features**

Size utility space: W 550 x D 380 mm
Can be loaded from both sides: Yes

• Designed for: 1/1 GN

1/2 GN 1/3 GN 2/3 GN

Worktop surface:

• Properties: One container lock each on the front and rear side.

Frame in square tubing 25 x 25 mm

• Not included in delivery: GN containers

• Swivel casters: 4 swivel casters, 2 with brake

Diameter casters: 100 mm
With handle(s): No
Material: Stainless steel

• Delivery state: Building kit (simple assembly)

Important information:Total load-bearing capacity, max.:50 kg

► Continue on the next page

## Clearing trolley 7GN110

• Model: GN slots • Wheel buffer: 4 units, plastic

• Number of drawers:

 Distance between trays: Load-bearing capacity per drawer max.: 80 mm 50 kg • Depth container max.: 65 mm

Size:Weight: W 450 x D 620 x H 905 mm