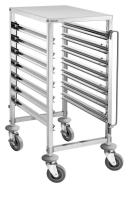

## Clearing trolley 7GN110

## **Features**

Size utility space: W 550 x D 380 mm
Can be loaded from both sides: Yes

• Designed for: 1/1 GN

1/2 GN 1/3 GN 2/3 GN

Worktop surface:

• Properties: One container lock each on the front and rear side.

Frame in square tubing 25 x 25 mm

• Not included in delivery: GN containers

• Swivel casters: 4 swivel casters, 2 with brake

Diameter casters: 100 mm
With handle(s): No
Material: Stainless steel

• Delivery state: Building kit (simple assembly)

Important information:Total load-bearing capacity, max.:50 kg

► Continue on the next page

## Clearing trolley 7GN110

• Model: GN slots • Wheel buffer: 4 units, plastic

• Number of drawers:

 Distance between trays: Load-bearing capacity per drawer max.: 80 mm 50 kg • Depth container max.: 65 mm

Size:Weight: W 450 x D 620 x H 905 mm