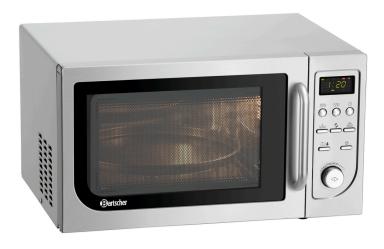

## Description

With additional convection and grill functions, this microwave offers a wide spectrum of methods for preparing meals. You can set the time and power to meet your precise needs depending on the function used.

## **Features**

Hot air output: 1950 W
 Rotary plate: Material: Glass Ø 270 mm
 Power load: 1,95 kW | 230 V | 50 Hz

• Power load: 1,95 kW | 230 • Control unit: Electronic

Toggle Knob

• Time setting to: 95 minute(s)

• Material cooking chamber: Stainless steel

• Material Cooking Chamber: Stainless steel
• Content: 25 litre(s)
• Size inside: W 315 x D 348 x H 198 mm
• Grill output: 1950 W

Grill output: 195
Digital display: Yes
Interior lighting: Yes
Settable programs: 0
Stackable: No
GN-capable: No

- Microwave output: 900 W
  - ✓ Number of power levels: 10
  - ✓ Number of magnetrons: 1
- ► Grill output: 1950 W
- Convection power: 1950 W

- Functions:
  - Thawing
  - ✓ Heating
  - ✓ Grill (can be combined)
  - ✓ Convection (can be combined)

- Cooking space: Stainless steel
- ✓ Dimensions: W 315 x D 348 x H 198 mm
- ✓ Volume: 25 litres
- ✓ Interior light

▶ Continue on the next page

## Microwave 14250M-HLGR

• Number of output levels: 10 Defrosting Heating • Functions:

Grill (can be combined)

Hot air (can be combined)

• Timer: yes • With rotary plate: Yes • Number of magnetrons:

1 grill pan, Ø 275 mm, height 50 mm, detachable handle • Including:

Properties: LED display: Yes

• Material: Stainless steel

Steel Painted

• Important information: Microwave output: 900 W

• Size: W 482 x D 450 x H 280 mm

• Weight: 15.2 kg