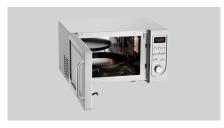

## Description

With additional convection and grill functions, this microwave offers a wide spectrum of methods for preparing meals. You can set the time and power to meet your precise needs depending on the function used.

## **Features**

Hot air output: 1950 W
 Rotary plate: Material: Glass Ø 270 mm
 Power load: 1,95 kW | 230 V | 50 Hz

• Power load: 1,95 kW | 230 • Control unit: Electronic

Toggle Knob

• Time setting to: 95 minute(s)

• Material cooking chamber: Stainless steel

• Material Cooking Chamber: Stainless steel
• Content: 25 litre(s)
• Size inside: W 315 x D 348 x H 198 mm
• Grill output: 1950 W

Grill output: 195
Digital display: Yes
Interior lighting: Yes
Settable programs: 0
Stackable: No
GN-capable: No

- Microwave output: 900 W
  - ✓ Number of power levels: 10
  - ✓ Number of magnetrons: 1
- ► Grill output: 1950 W
- Convection power: 1950 W

- Functions:
  - Thawing
  - ✓ Heating
  - ✓ Grill (can be combined)
  - ✓ Convection (can be combined)

- Cooking space: Stainless steel
- ✓ Dimensions: W 315 x D 348 x H 198 mm
- ✓ Volume: 25 litres
- ✓ Interior light

▶ Continue on the next page

## Microwave 14250M-HLGR

• Number of output levels: 10 Defrosting Heating • Functions:

Grill (can be combined)

Hot air (can be combined)

• Timer: yes • With rotary plate: Yes • Number of magnetrons:

1 grill pan, Ø 275 mm, height 50 mm, detachable handle • Including:

Properties: LED display: Yes

• Material: Stainless steel

Steel Painted

• Important information: Microwave output: 900 W

• Size: W 482 x D 450 x H 280 mm

• Weight: 15.2 kg