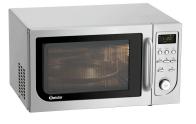

## Microwave 14250M-HLGR

## Description

With additional convection and grill functions, this microwave offers a wide spectrum of methods for preparing meals. You can set the time and power to meet your precise needs depending on the function used.

Properties: LED display: Yes

• Material: Stainless steel

Steel Painted

• Important information: Microwave output: 900 W

• Size: W 482 x D 450 x H 280 mm

• Weight: 15.2 kg